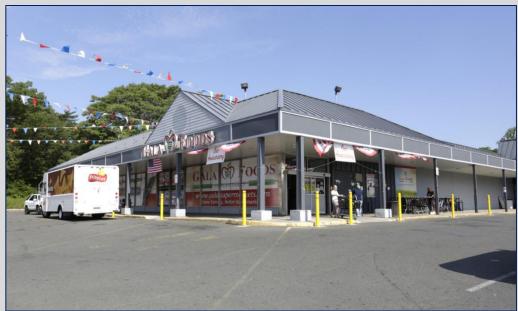

#### 23,160 SF (Divisible) Retail Space Available

Price: \$25.00 SF / NNN NNN: \$7.03 SF

- Adjacent to the Brentwood Family Health Center
- ❖ High traffic area, tremendous exposure, Traffic count of +/- 25,206 Daily
  - 300 senior citizen apartment housing next door to shopping center
    - LIRR (Brentwood Station) located on the North side
- ❖ Join Compare Foods, Checkers, Subway, Health Center, Hair Salon & More!
  - Adjacent to LIRR Brentwood Station & busiest Dual Bus stop in Suffolk County.

## **Additional Images**

All information is subject to errors, omissions, modification, and withdrawal.

Information is from sources deemed to be reliable but should not be relied upon without independent verification.