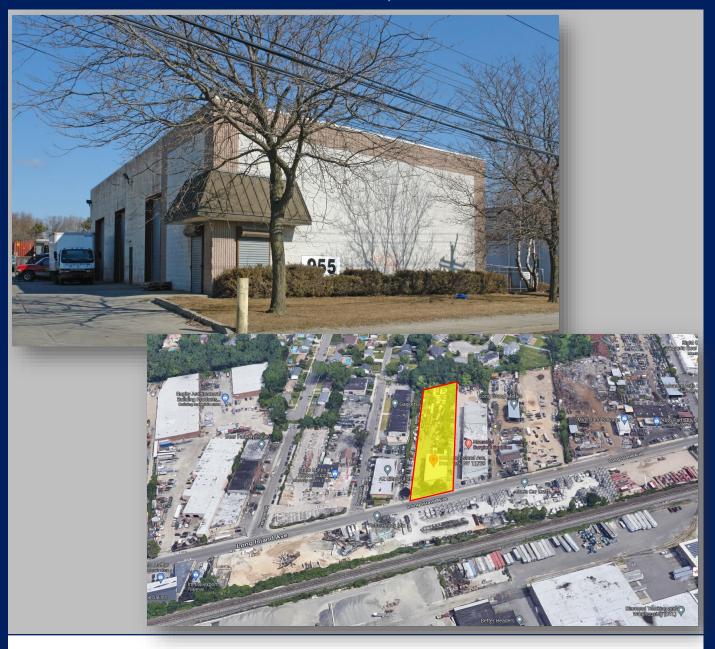

## For Sale 955 Long Island Ave. Deer Park, NY

Chris Mayor
Chris@IslandAssociates.com
(631) 513-2000

Larry Densen
Larry@IslandAssociates.com
(516) 857-5564

## 5,495 SF Building on 1.44 Acres

Price: \$4,600,000

Taxes: +/- \$21,791.80

- Outdoor Storage
- Daily Traffic Counts of 12,564
  - ❖ 3 Drive Ins 12' w x 16' h
    - 12 Parking Spaces
    - Zoned Light Industrial