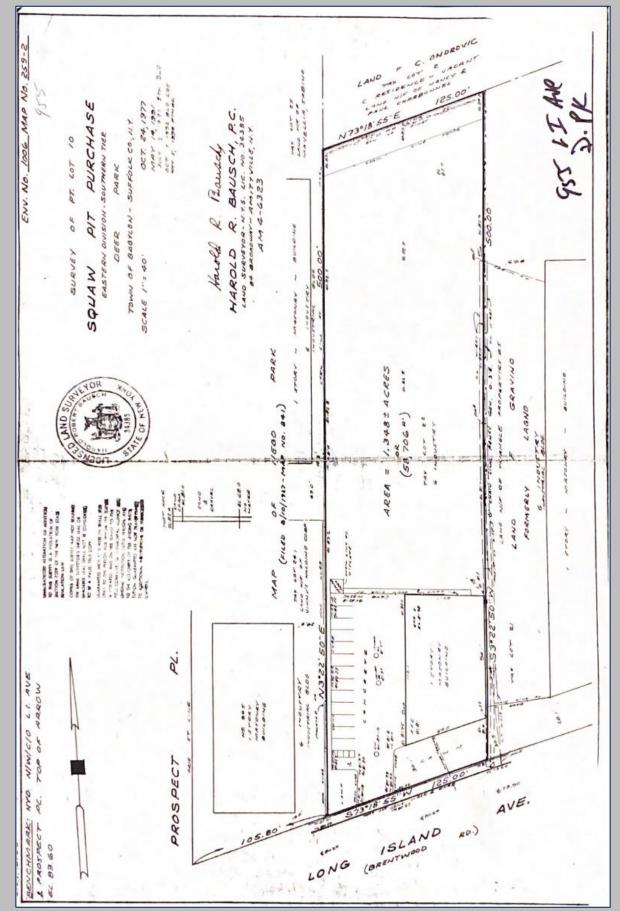

## 5,495 SF Building on 1.44 Acres

Price: \$4,600,000

Taxes: +/- \$21,791.80

- Outdoor Storage
- Daily Traffic Counts of 12,564
  - ❖ 3 Drive Ins 12' w x 16' h
    - 12 Parking Spaces
    - Zoned Light Industrial