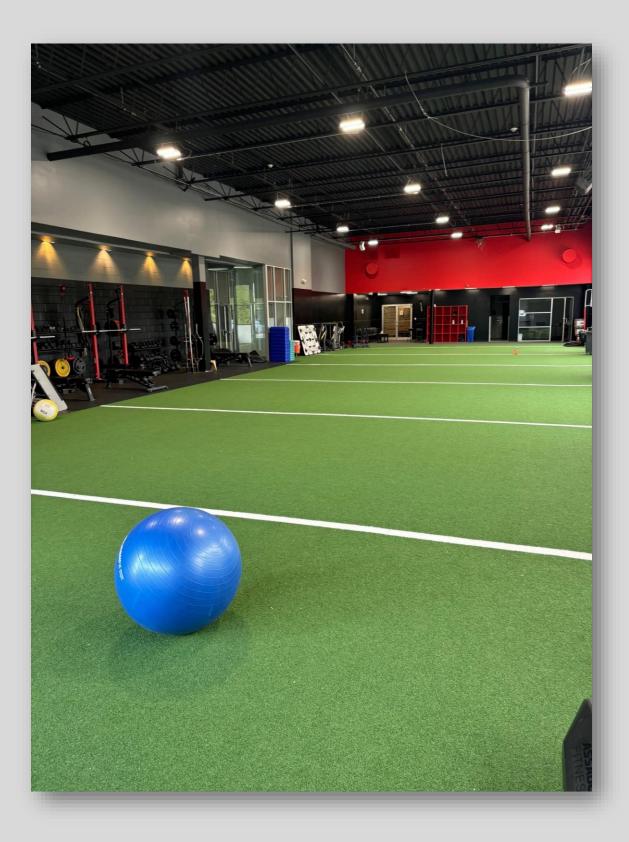

## Brand New Space! 2-ADA Compliant Bathrooms New Turf Field Viewing/Lounge Area Adjacent to 34,000sf Gold's Gym, Pickleball Express & Dance Studio Next to New 96 Unit Gracewood Estates

- Easy access off Route 111 and Southern State Parkway
  - 5 Miles From LIE & 1.5 Miles from Sunrise Hwy
    - 450 Parking Spaces
    - Tax Increase on Base Year