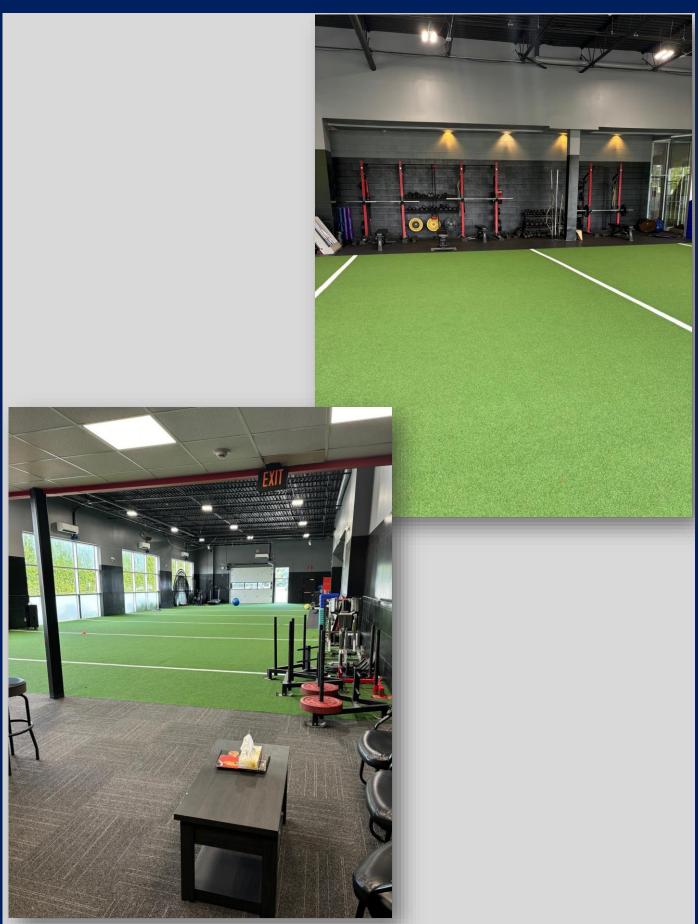

## Brand New Space! 2-ADA Compliant Bathrooms New Turf Field Viewing/Lounge Area Adjacent to 34,000sf Gold's Gym, Pickleball Express & Dance Studio Next to New 96 Unit Gracewood Estates

- Easy access off Route 111 and Southern State Parkway
  - 5 Miles From LIE & 1.5 Miles from Sunrise Hwy
    - 450 Parking Spaces
    - Tax Increase on Base Year