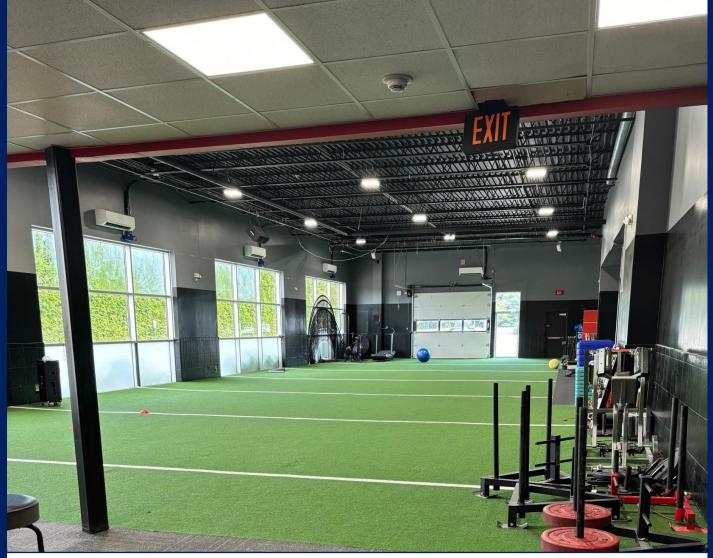

## Brand New Space! 2-ADA Compliant Bathrooms New Turf Field Viewing/Lounge Area Adjacent to 34,000sf Gold's Gym, Pickleball Express & Dance Studio Next to New 96 Unit Gracewood Estates

- Easy access off Route 111 and Southern State Parkway
  - 5 Miles From LIE & 1.5 Miles from Sunrise Hwy
    - 450 Parking Spaces
    - Tax Increase on Base Year