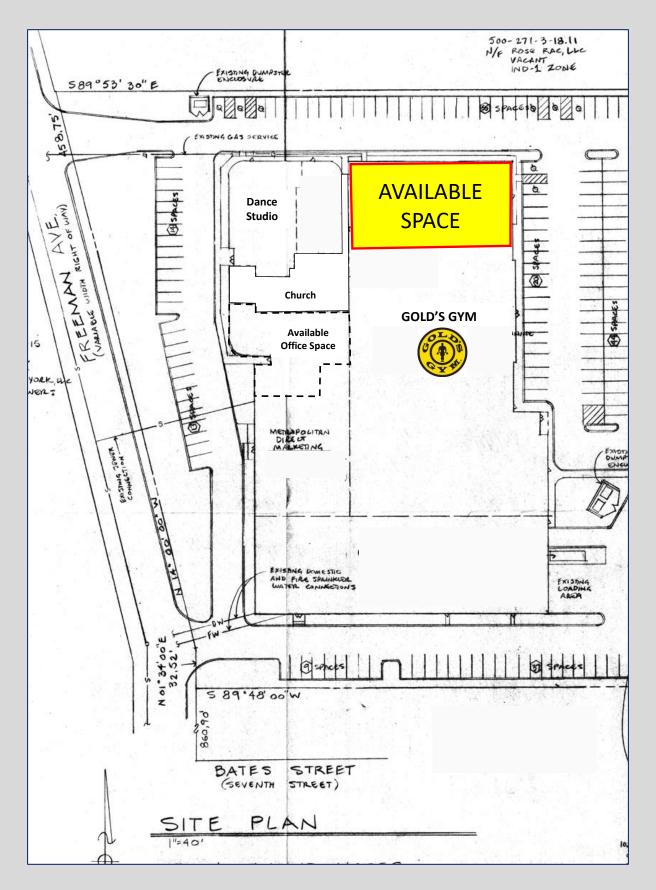

## +/- 5,900 SF Space Available

# 181 Freeman Ave., Islip, NY

Roger A. Delisle, Jr. CCIM roger@islandassociates.com

Robert Monahan Robert@IslandAssociates.com

444 Rt. 111, Suite 1 Smithtown, NY 11787 . 631 982-2100 www.IslandAssociates.com

### +/- 5,900 SF Space Available Price: \$18.00 SF + Utilities

## Brand New Space! 2-ADA Compliant Bathrooms New Turf Field Viewing/Lounge Area Adjacent to 34,000sf Gold's Gym, Pickleball Express & Dance Studio Next to New 96 Unit Gracewood Estates

- Easy access off Route 111 and Southern State Parkway
  - 5 Miles From LIE & 1.5 Miles from Sunrise Hwy
    - 450 Parking Spaces
    - Tax Increase on Base Year