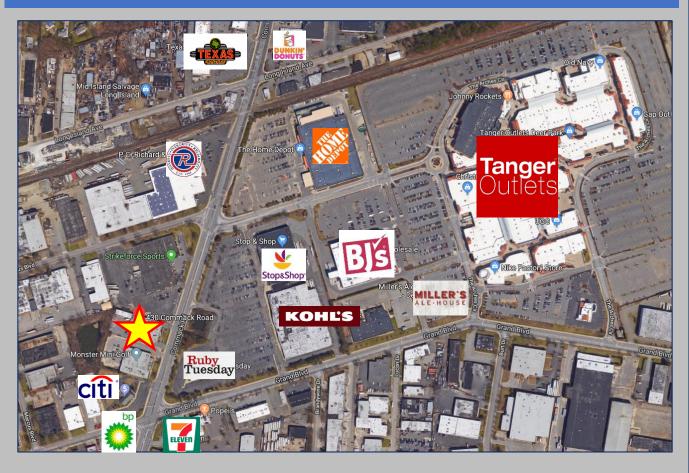

 Directly across from the Tanger Outlets at the Arches.
Prime Location on very busy Commack Rd.
Nearby tenants include Ruby Tuesday's, Kohl's, Stop & Shop, Citibank, Home Depot, Pet Supply Plus, Chase, 7-Eleven, Capital One & More
Daily Vehicle Counts of over 27,000