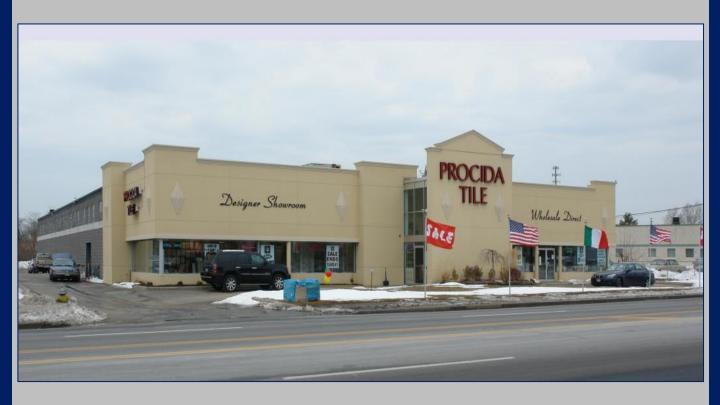

## **Property Information**

**23,123 SF Building on 1.2 Acres** Lease Price: \$300,000 / NNN Taxes: \$10,055

| Demographics     | 1 Mile   | 3 Miles  | 5 Miles  |
|------------------|----------|----------|----------|
| Total Population | 11,443   | 103,583  | 273,188  |
| Median HH Income | \$84,677 | \$92,963 | \$93,426 |

 Directly across from the Tanger Outlets at the Arches.
Prime Location on very busy Commack Rd.
Nearby tenants include Ruby Tuesday's, Kohl's, Stop & Shop, Citibank, Home Depot, Pet Supply Plus, Chase, 7-Eleven, Capital One & More
Daily Vehicle Counts of over 27,000