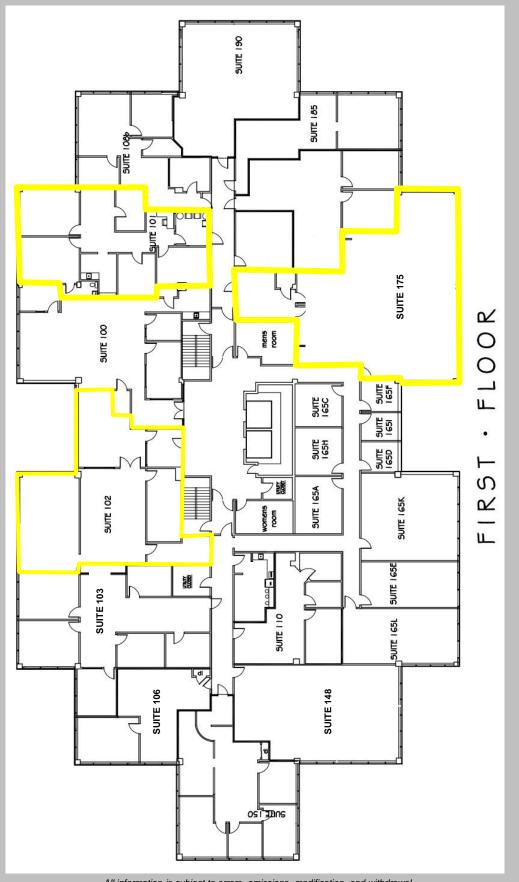

## **First Floor Plan**

#### **Office Space Available**

Lease Price: \$23.00-\$26.00 SF + Electric (\$3.75 SF)

| Suite # | Floor             | Available SF |
|---------|-------------------|--------------|
| #101    | 1 <sup>st</sup>   | 1,979        |
| #102    | 1 <sup>st</sup>   | 2,826        |
| #175    | 1 <sup>st</sup>   | 3,833        |
| #290    | $2^{\mathrm{nd}}$ | 1,390        |