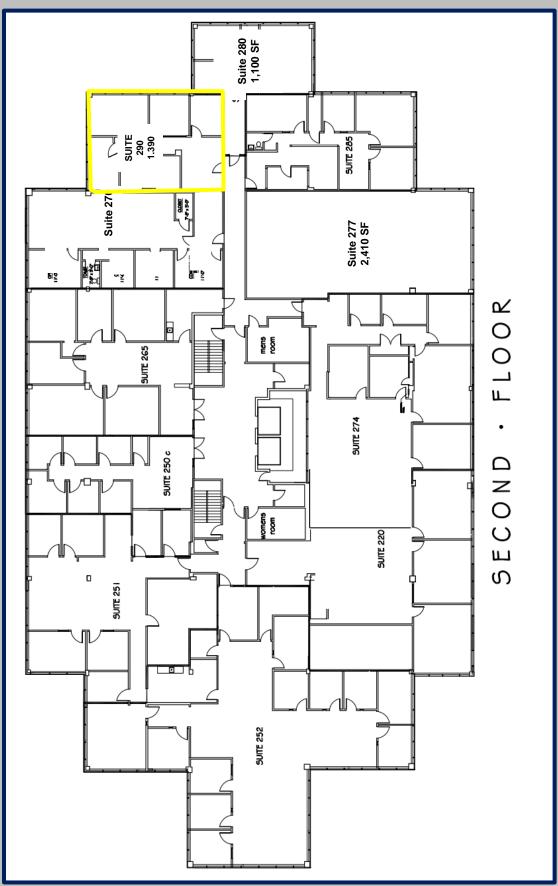

## Second Floor Plan

All information is subject to errors, omissions, modification, and withdrawal.

Information is from sources deemed to be reliable but should not be relied upon without independent verification.

#### **Office Space Available**

Lease Price: \$23.00-\$26.00 SF + Electric (\$3.75 SF)

| Suite # | Floor             | Available SF |
|---------|-------------------|--------------|
| #101    | 1 <sup>st</sup>   | 1,979        |
| #102    | 1 <sup>st</sup>   | 2,826        |
| #175    | 1 <sup>st</sup>   | 3,833        |
| #290    | $2^{\mathrm{nd}}$ | 1,390        |