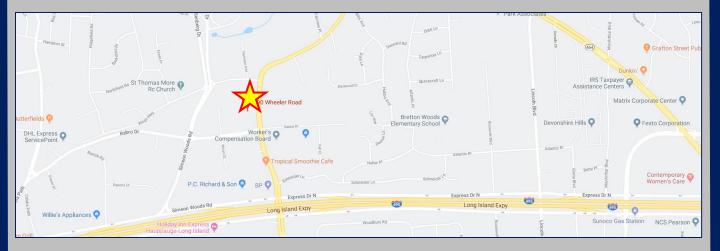

#### **Property Info**

✤ Newly renovated parking garage with electric vehicle charging stations

✤ Onsite security

Easy access to the Long Island Expressway

✤ 20 minutes to Long Island MacArthur Airport

✤ 7 minutes to LIRR Smithtown Station