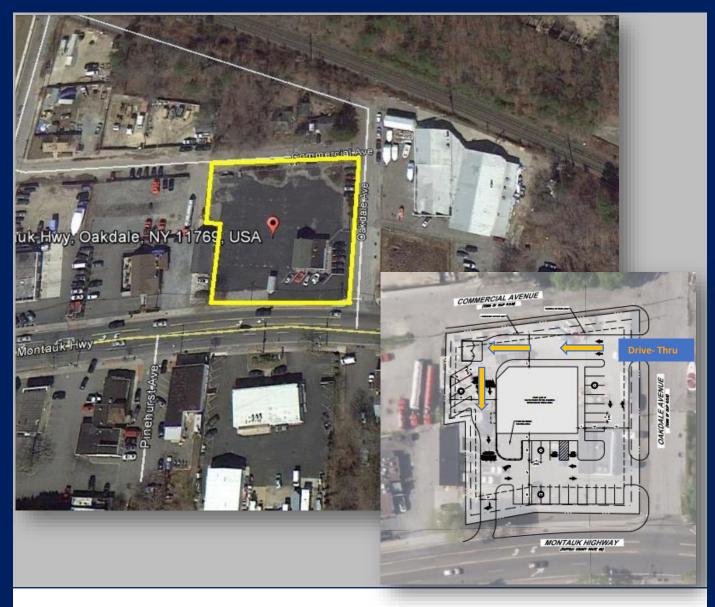

## New Development with Drive-Thru Available 1479 Montauk Highway Oakdale, NY

Robert Monahan Robert@IslandAssociates.com **Robert Raffa** <u>Raffa@IslandAssociates.com</u>

444 Rt. 111, Suite 1 Smithtown, NY 11787 . 631 982-2100 . www.IslandAssociates.com

## Available / Ground Lease or Build to Suit With Drive-Thru .80 Acre(s) Zoned B3 Price Upon Request Taxes: +/\_ \$21,533.84

- 0.80 Acres Hard Corner
  - Zoned B3
- Frontage: 204' on Commercial Ave., 186' on Montauk Hwy., 206' on Oakdale Ave
  - Traffic Counts of 19,093