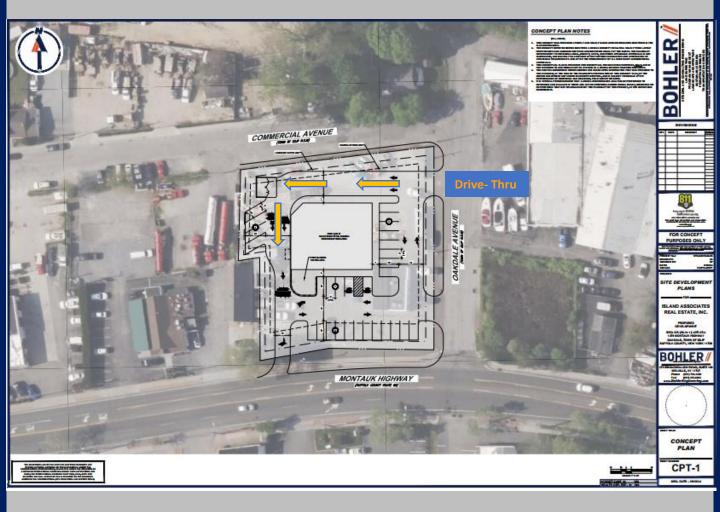

## Available / Ground Lease or Build to Suit With Drive-Thru .80 Acre(s) Zoned B3 Price Upon Request Taxes: +/\_ \$21,533.84

- 0.80 Acres Hard Corner
  - Zoned B3
- Frontage: 204' on Commercial Ave., 186' on Montauk Hwy., 206' on Oakdale Ave
  - Traffic Counts of 19,093