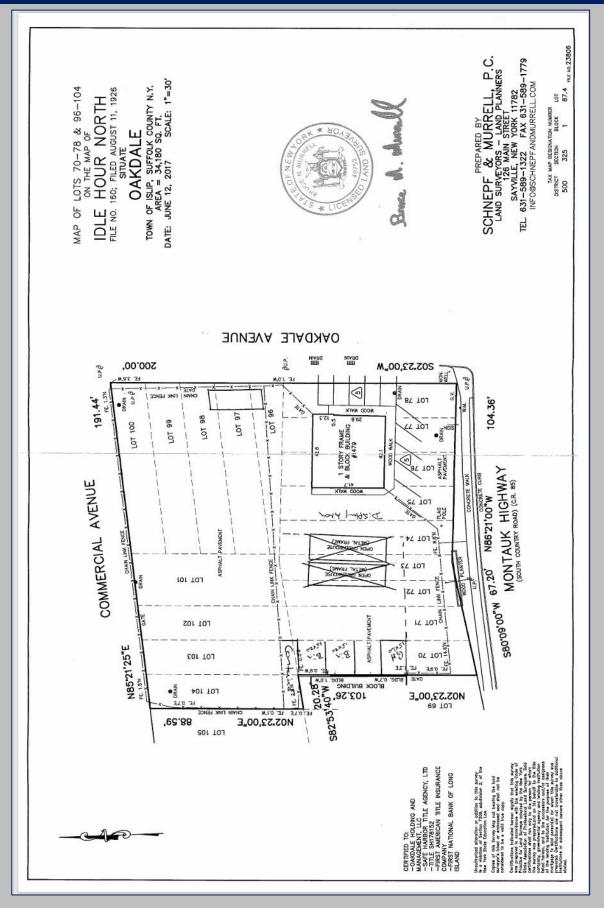

## Available / Ground Lease or Build to Suit With Drive-Thru .80 Acre(s) Zoned B3 Price Upon Request Taxes: +/\_ \$21,533.84

- 0.80 Acres Hard Corner
  - Zoned B3
- Frontage: 204' on Commercial Ave., 186' on Montauk Hwy., 206' on Oakdale Ave
  - Traffic Counts of 19,093