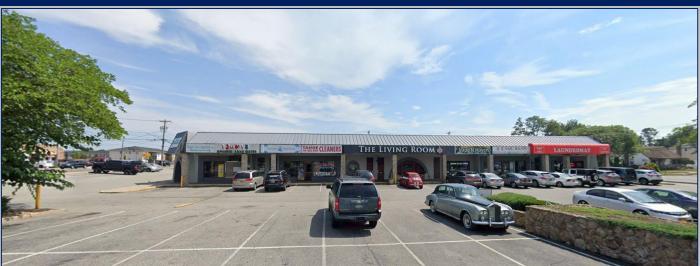

#### 700 SF Space Available in 14,229 SF Retail Building

Lease Price: \$20.00 SF / NNN

NNN: \$15.39 SF

| Demographics     | 1 Mile    | 3 Miles   | 5 Miles   |
|------------------|-----------|-----------|-----------|
| Total Population | 20,416    | 167,615   | 122,011   |
| Median HH Income | \$102,157 | \$108,873 | \$115,541 |

## Space is located in highly visible, busy retail shopping center with access from both North Wantagh Ave & Hicksville Road.

- ❖ Site benefits from duel signage on both streets as well.
- 90' Frontage on Wantagh Ave. & 93' Frontage on Hicksville Rd.
  - ❖ 160 parking spaces
  - ❖ Site intersects both Wantagh Avenue & Route 107 at a traffic light.
  - ❖ 21,470 Daily Traffic Counts on N Wantagh Ave. 31,420 on Hicksville Road.