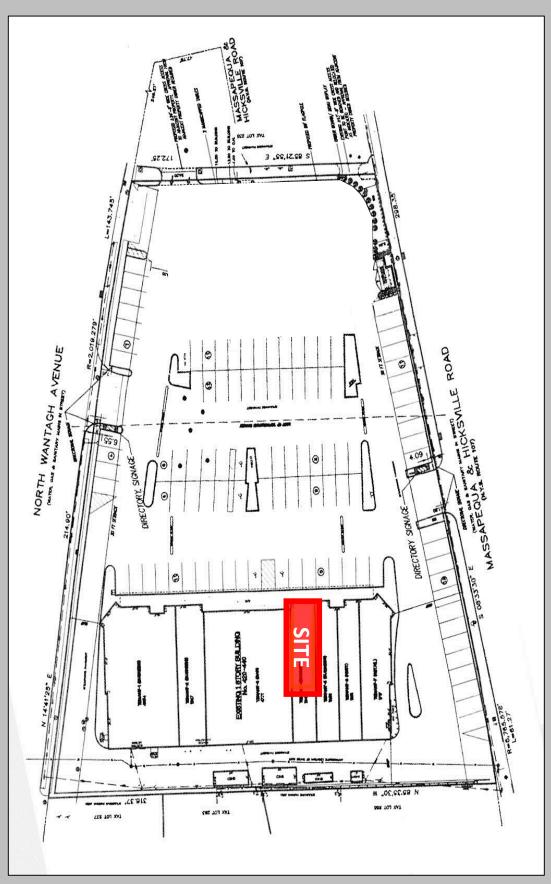

#### 700 SF Space Available in 14,229 SF Retail Building

Lease Price: \$20.00 SF / NNN

NNN: \$15.39 SF

| Demographics     | 1 Mile    | 3 Miles   | 5 Miles   |
|------------------|-----------|-----------|-----------|
| Total Population | 20,416    | 167,615   | 122,011   |
| Median HH Income | \$102,157 | \$108,873 | \$115,541 |

## Space is located in highly visible, busy retail shopping center with access from both North Wantagh Ave & Hicksville Road.

- ❖ Site benefits from duel signage on both streets as well.
- 90' Frontage on Wantagh Ave. & 93' Frontage on Hicksville Rd.
  - ❖ 160 parking spaces
  - ❖ Site intersects both Wantagh Avenue & Route 107 at a traffic light.
  - ❖ 21,470 Daily Traffic Counts on N Wantagh Ave. 31,420 on Hicksville Road.