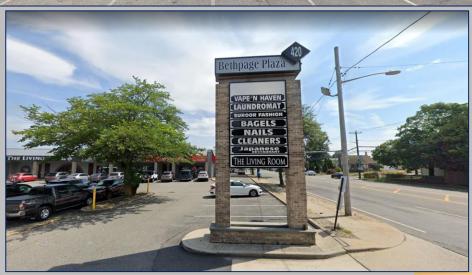

## Space is located in highly visible, busy retail shopping center with access from both North Wantagh Ave & Hicksville Road.

- ❖ Site benefits from duel signage on both streets as well.
- 90' Frontage on Wantagh Ave. & 93' Frontage on Hicksville Rd.
  - ❖ 160 parking spaces
  - ❖ Site intersects both Wantagh Avenue & Route 107 at a traffic light.
  - ❖ 21,470 Daily Traffic Counts on N Wantagh Ave. 31,420 on Hicksville Road.