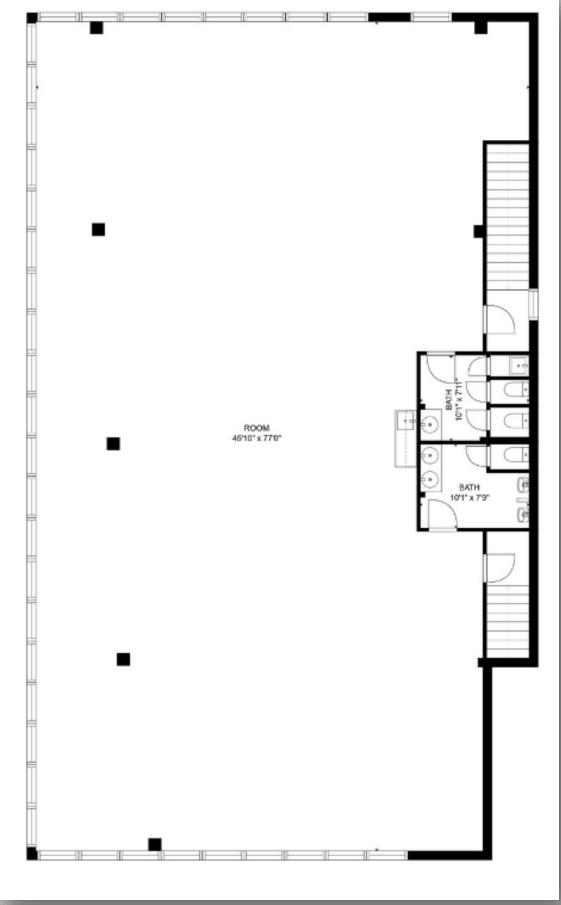

Renovated 2<sup>nd</sup> floor office space. Can be subdivided
Perfect medical office or data center
Includes 2 separate stair wells, 2 bathrooms & small kitchen area. Also
included are 7 outdoor parking spots.

11' Finished Ceilings with ample windows letting in an abundant amount of natural light. Equipped with LED lighting, central air & heating system. Tenant responsible for 50% of taxes (\$23,944) and 50% of the insurance (\$2,500).