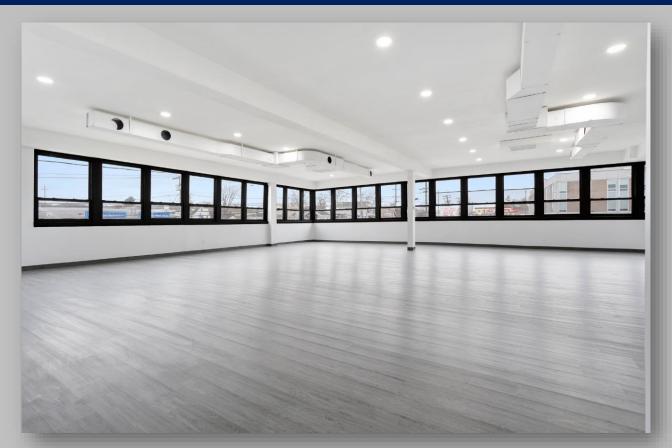

Renovated 2<sup>nd</sup> floor office space. Can be subdivided
Perfect medical office or data center
Includes 2 separate stair wells, 2 bathrooms & small kitchen area. Also
included are 7 outdoor parking spots.

11' Finished Ceilings with ample windows letting in an abundant amount of natural light. Equipped with LED lighting, central air & heating system. Tenant responsible for 50% of taxes (\$23,944) and 50% of the insurance (\$2,500).