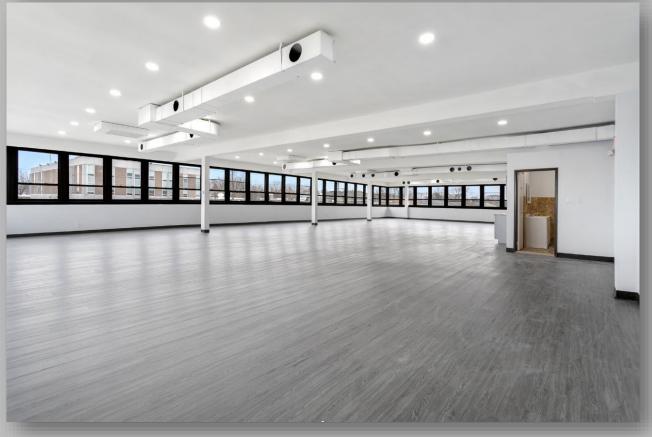

Renovated 2<sup>nd</sup> floor office space. Can be subdivided
Perfect medical office or data center
Includes 2 separate stair wells, 2 bathrooms & small kitchen area. Also
included are 7 outdoor parking spots.

11' Finished Ceilings with ample windows letting in an abundant amount of natural light. Equipped with LED lighting, central air & heating system. Tenant responsible for 50% of taxes (\$23,944) and 50% of the insurance (\$2,500).