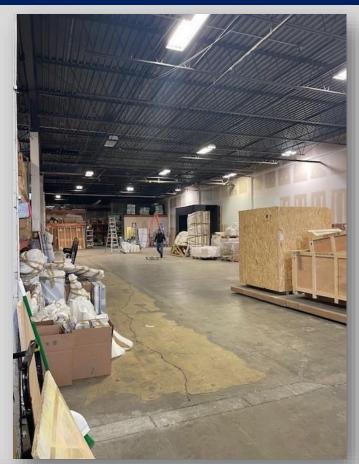

## +/- 10,000 SF Office/Warehouse Space Available

Existing Conditions 6,000 Warehouse 4,000 Office Warehouse space can be expanded

- ❖ Easy access off Route 111 and Southern State Parkway
  - ❖ 5 Miles From LIE & 1.5 Miles from Sunrise Hwy
  - 2 Shared Loading Docks / 1 Shared Drive-In Dock
    - ❖ 450 Parking Spaces