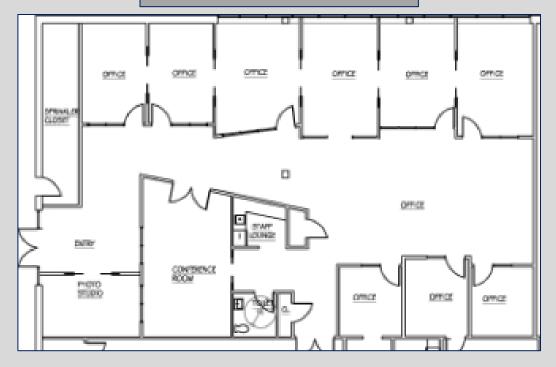

## **Existing Office Layout**

All information is subject to errors, omissions, modification, and withdrawal. Information is from sources deemed to be reliable but should not be relied upon without independent verification.

## +/- 10,000 SF Office/Warehouse Space Available

Existing Conditions 6,000 Warehouse 4,000 Office Warehouse space can be expanded

- ❖ Easy access off Route 111 and Southern State Parkway
  - ❖ 5 Miles From LIE & 1.5 Miles from Sunrise Hwy
  - 2 Shared Loading Docks / 1 Shared Drive-In Dock
    - ❖ 450 Parking Spaces