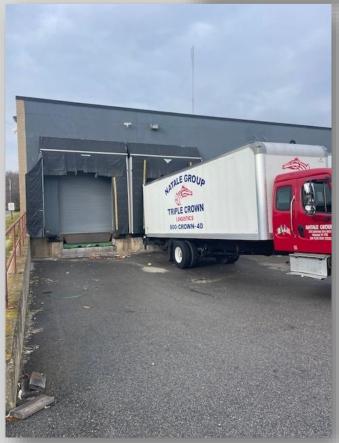

## +/- 10,000 SF Office/Warehouse Space Available

Existing Conditions 6,000 Warehouse 4,000 Office Warehouse space can be expanded

- ❖ Easy access off Route 111 and Southern State Parkway
  - ❖ 5 Miles From LIE & 1.5 Miles from Sunrise Hwy
  - 2 Shared Loading Docks / 1 Shared Drive-In Dock
    - ❖ 450 Parking Spaces