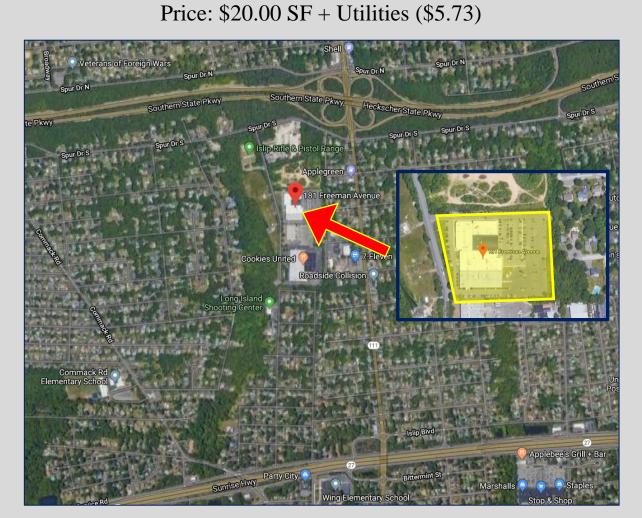

## +/- 10,000 SF Office/Warehouse Space Available 181 Freeman Ave., Islip, NY

Roger A. Delisle, Jr. CCIM roger@islandassociates.com

**Robert Monahan** 

Robert@IslandAssociates.com

**Robert Raffa** 

Raffa@IslandAssociates.com

## +/- 10,000 SF Office/Warehouse Space Available

Existing Conditions 6,000 Warehouse 4,000 Office Warehouse space can be expanded

- ❖ Easy access off Route 111 and Southern State Parkway
  - ❖ 5 Miles From LIE & 1.5 Miles from Sunrise Hwy
  - 2 Shared Loading Docks / 1 Shared Drive-In Dock
    - ❖ 450 Parking Spaces