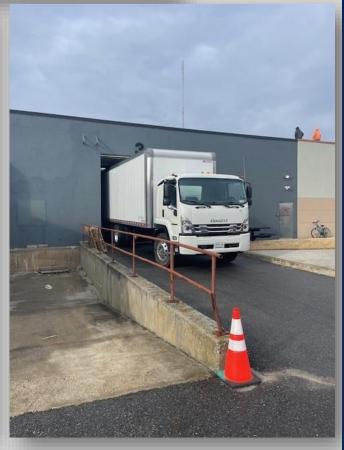

## +/- 10,000 SF Office/Warehouse Space Available

Existing Conditions 6,000 Warehouse 4,000 Office Warehouse space can be expanded

- ❖ Easy access off Route 111 and Southern State Parkway
  - ❖ 5 Miles From LIE & 1.5 Miles from Sunrise Hwy
  - 2 Shared Loading Docks / 1 Shared Drive-In Dock
    - ❖ 450 Parking Spaces