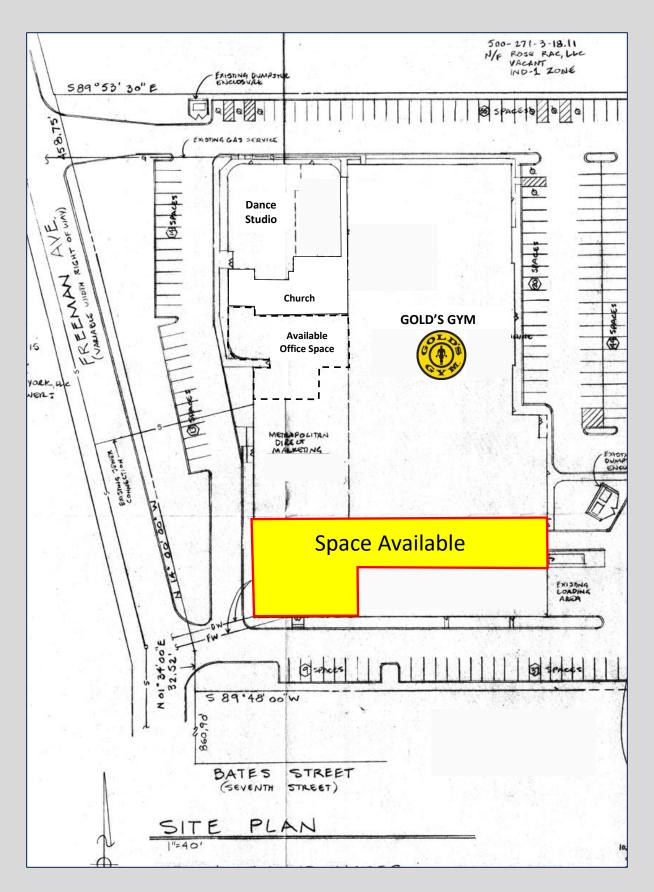

## +/- 10,000 SF Office/Warehouse Space Available

Existing Conditions 6,000 Warehouse 4,000 Office Warehouse space can be expanded

- ❖ Easy access off Route 111 and Southern State Parkway
  - ❖ 5 Miles From LIE & 1.5 Miles from Sunrise Hwy
  - 2 Shared Loading Docks / 1 Shared Drive-In Dock
    - ❖ 450 Parking Spaces