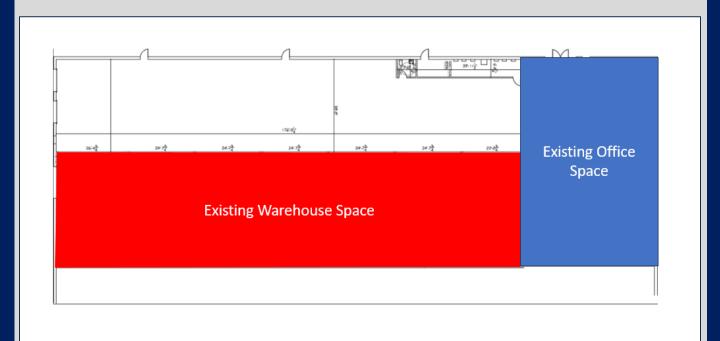

## +/- 10,000 SF Office/Warehouse Space Available

Existing Conditions 6,000 Warehouse 4,000 Office Warehouse space can be expanded

- ❖ Easy access off Route 111 and Southern State Parkway
  - ❖ 5 Miles From LIE & 1.5 Miles from Sunrise Hwy
  - 2 Shared Loading Docks / 1 Shared Drive-In Dock
    - ❖ 450 Parking Spaces

## **Existing Office Layout**

All information is subject to errors, omissions, modification, and withdrawal. Information is from sources deemed to be reliable but should not be relied upon without independent verification.