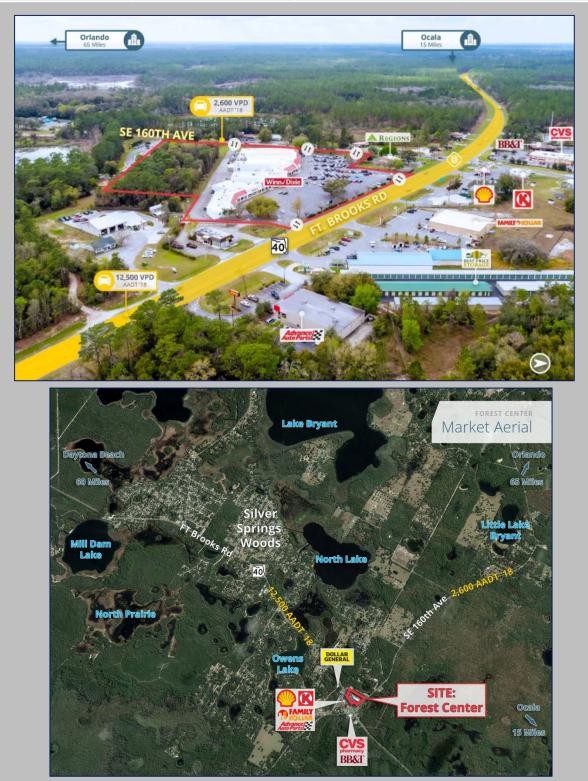

Newly Renovated! Including, Lighting, Paving & New Building Façade.

Strategically-located at the signalized intersection of FL-40 and SE 160th Ave, the Property benefits from consistent commuter traffic (18,300 Combined DTC on SE Hwy 314A & Hwy. 40). FL-40 serves as the only east-west thoroughfare in Central Florida, which connects I-75 and Ocala to the west, with I-95 and Florida's Atlantic Coast; forcing the flow of regional traffic to pass directly in front of Forest Center.