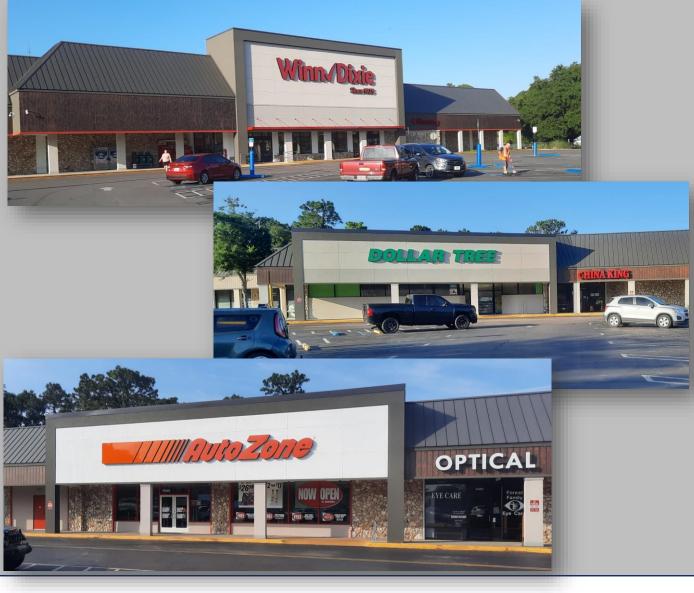

## Winn Dixie Anchored Shopping Center 15924 E. State Road 40

Silver Springs, FL

**Roger A. Delisle, Jr. CCIM** Roger@islandassociates.com

444 Rt. 111, Suite 1 Smithtown, NY 11787 . 631 982-2100 . www.IslandAssociates.com

## Available Retail Space in busy Winn-Dixie Shopping Center

1,850 SF End-Cap - \$20 SF / NNN \*Can expand to 3,200 SF 1,350-1,850 SF - \$17 SF / NNN NNN: \$3.39 SF \*includes taxes

✤ Join Winn-Dixie, New Dollar Tree & Auto Zone