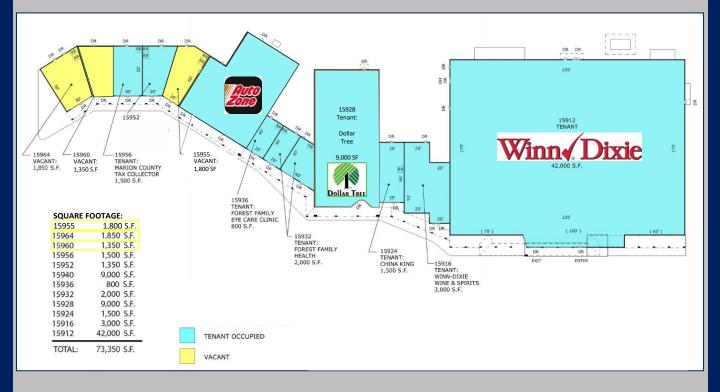

## Available Retail Space in busy Winn-Dixie Shopping Center

1,850 SF End-Cap - \$20 SF / NNN \*Can expand to 3,200 SF 1,350-1,850 SF - \$17 SF / NNN NNN: \$3.39 SF \*includes taxes

✤ Join Winn-Dixie, New Dollar Tree & Auto Zone