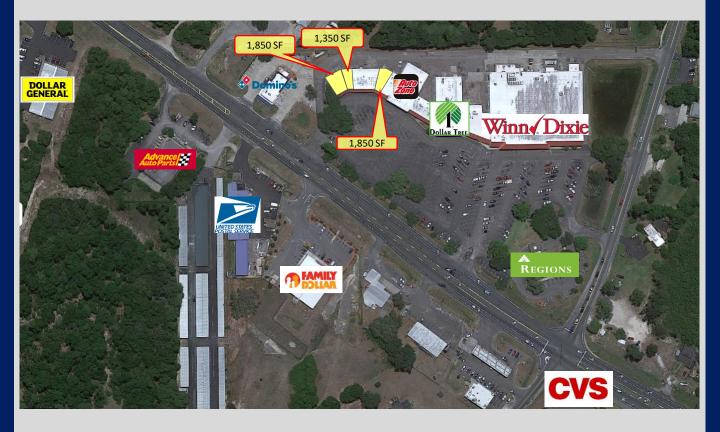

## Available Retail Space in busy Winn-Dixie Shopping Center

1,850 SF End-Cap - \$20 SF / NNN \*Can expand to 3,200 SF 1,350-1,850 SF - \$17 SF / NNN NNN: \$3.39 SF \*includes taxes

✤ Join Winn-Dixie, New Dollar Tree & Auto Zone

Newly Renovated! Including, Lighting, Paving & New Building Façade.

Strategically-located at the signalized intersection of FL-40 and SE 160th Ave, the Property benefits from consistent commuter traffic (18,300 Combined DTC on SE Hwy 314A & Hwy. 40). FL-40 serves as the only east-west thoroughfare in Central Florida, which connects I-75 and Ocala to the west, with I-95 and Florida's Atlantic Coast; forcing the flow of regional traffic to pass directly in front of Forest Center.