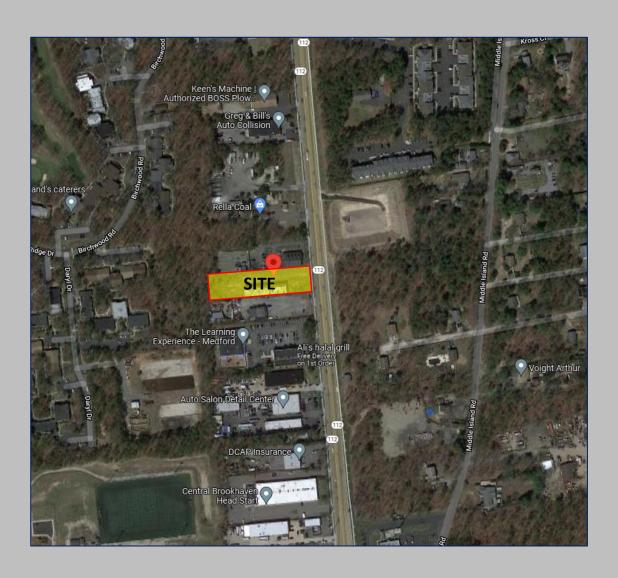

## 7,000 SF on .97 Acres

Price: \$1,750,000 as is / \$2,400,000 Completed

- Daily Traffic Counts of 20,601 on Rt.112
  - ❖ 56 Parking Spaces
  - 3 Min Drive to Medford LIRR Station
    - Owner Financing Available