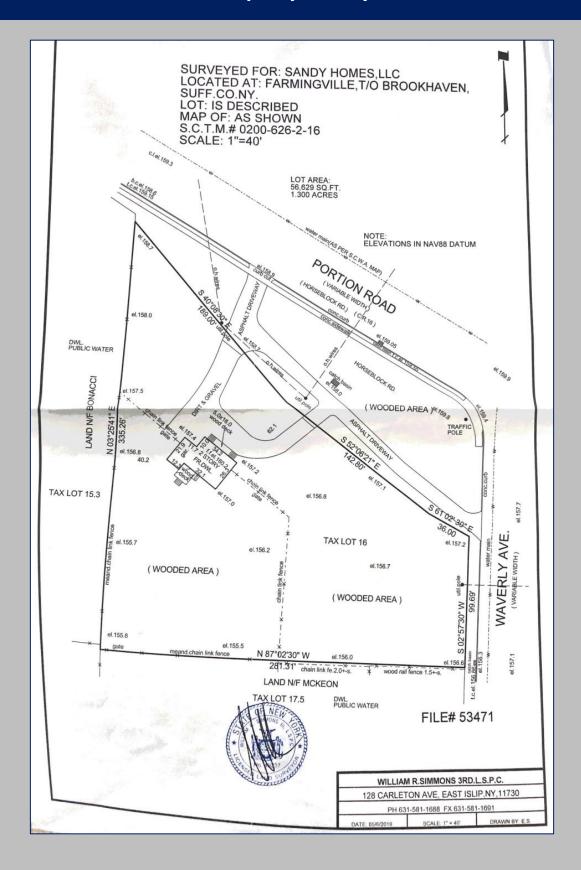

## Ground Lease Available 1228 Portion Road (Horseblock Rd.) Holtsville, NY



Chris Mayor
Chris@IslandAssociates.com
(631) 513-2000

Larry Densen
Larry@IslandAssociates.com
(516) 857-5564

## **Property Information**

## 1.3 Acres Available

Ground Lease Price: \$120,000 / NNN



| Demographics     | 1 Mile    | 3 Miles  | 5 Miles  |
|------------------|-----------|----------|----------|
| Total Population | 8,578     | 88,684   | 236,505  |
| Median HH Income | \$117,463 | \$98,443 | \$97,889 |

Corner Location with +/- 140' Frontage on Waverly Ave.



Daily Traffic Counts of 22,600



Tremendous Visibility on Portion Rd. (Horseblock Rd.)

## **Property Survey**