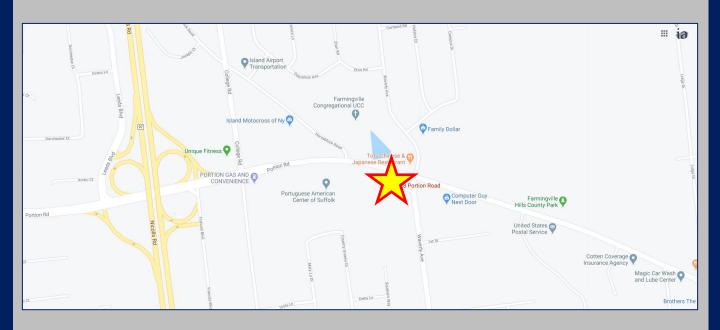

## Ground Lease Available 1228 Portion Road (Horseblock Rd.) Holtsville, NY

Chris Mayor
Chris@IslandAssociates.com
(631) 513-2000

Larry Densen
Larry@IslandAssociates.com
(516) 857-5564

Corner Location with +/- 140' Frontage on Waverly Ave.

Daily Traffic Counts of 22,600

Tremendous Visibility on Portion Rd. (Horseblock Rd.)