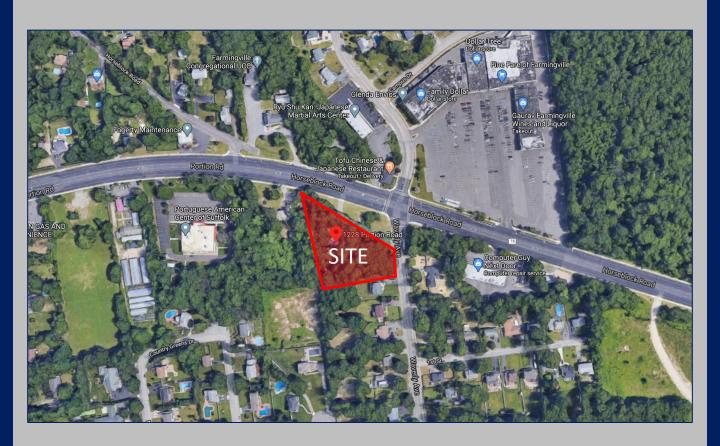

## Ground Lease Available 1228 Portion Road (Horseblock Rd.) Holtsville, NY

Chris Mayor
Chris@IslandAssociates.com
(631) 513-2000

Larry Densen
Larry@IslandAssociates.com
(516) 857-5564

## 1.3 Acres Available

Ground Lease Price: \$120,000 / NNN

| Demographics     | 1 Mile    | 3 Miles  | 5 Miles  |
|------------------|-----------|----------|----------|
| Total Population | 8,578     | 88,684   | 236,505  |
| Median HH Income | \$117,463 | \$98,443 | \$97,889 |

Corner Location with +/- 140' Frontage on Waverly Ave.

Daily Traffic Counts of 22,600

Tremendous Visibility on Portion Rd. (Horseblock Rd.)