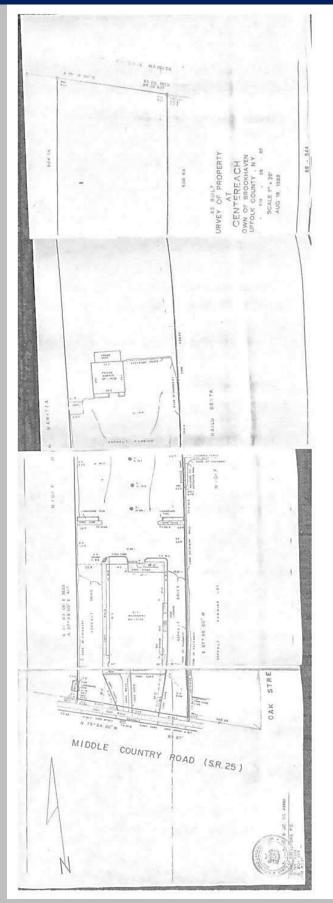

## For Sale or Ground Lease 3,500 SF Main Building +1,000 SF Storage Building

Sale Price: \$999,999.00 Taxes: +/-\$20,224.39

**Ground Lease Price Upon Request** 

- +/- 100' Frontage on Middle Country Road
  - Daily Traffic Counts of 41,980
    - Zoned J2