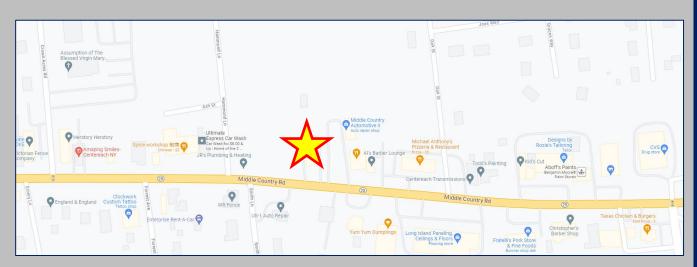

## For Sale or Ground Lease 3,500 SF Main Building +1,000 SF Storage Building

Sale Price: \$999,999.00 Taxes: +/-\$20,224.39

**Ground Lease Price Upon Request** 

- +/- 100' Frontage on Middle Country Road
  - Daily Traffic Counts of 41,980
    - Zoned J2