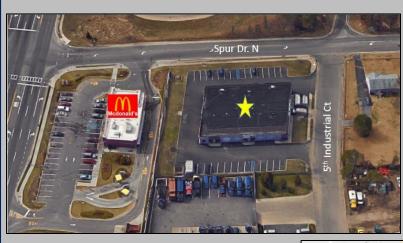

## **Industrial Space Available**

2 (Two) - 1,000 SF Units Available \*Can be combined to 2,000 SF Gross Lease Price: \$1,500 MO

- Ceiling heights 14' in warehouse
  - 10' Overhead door
  - Steel man door into shop area
  - 24 hour camera surveillance
- Newly paved lot with ample parking
- Located just off Southern State Parkway at Exit 42
- Close to Bay Shore and Brentwood LIRR Stations