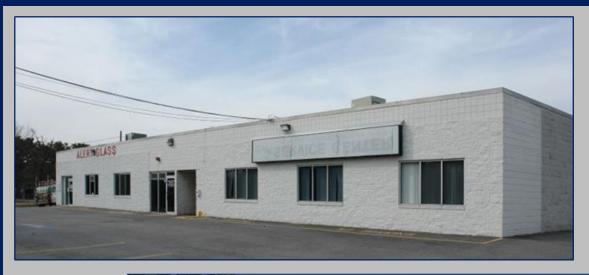

## Industrial Space Available 333 Spur Drive Bay Shore, NY

Robert Monahan Robert@IslandAssociates.com

444 Rt. 111, Suite 1 Smithtown, NY 11787 . 631 982-2100 . www.IslandAssociates.com

## **Industrial Space Available**

2 (Two) - 1,000 SF Units Available \*Can be combined to 2,000 SF Gross Lease Price: \$1,500 MO

- Ceiling heights 14' in warehouse
  - 10' Overhead door
  - Steel man door into shop area
  - 24 hour camera surveillance
- Newly paved lot with ample parking
- Located just off Southern State Parkway at Exit 42
- Close to Bay Shore and Brentwood LIRR Stations