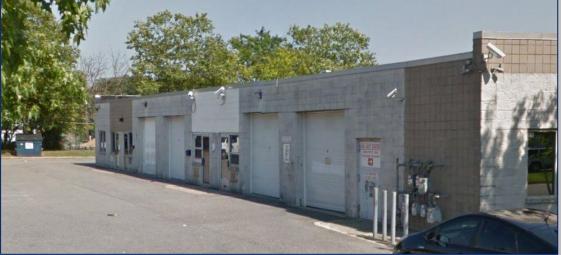

## **Industrial Space Available**

2 (Two) - 1,000 SF Units Available \*Can be combined to 2,000 SF Gross Lease Price: \$1,500 MO

- Ceiling heights 14' in warehouse
  - 10' Overhead door
  - Steel man door into shop area
  - 24 hour camera surveillance
- Newly paved lot with ample parking
- Located just off Southern State Parkway at Exit 42
- Close to Bay Shore and Brentwood LIRR Stations