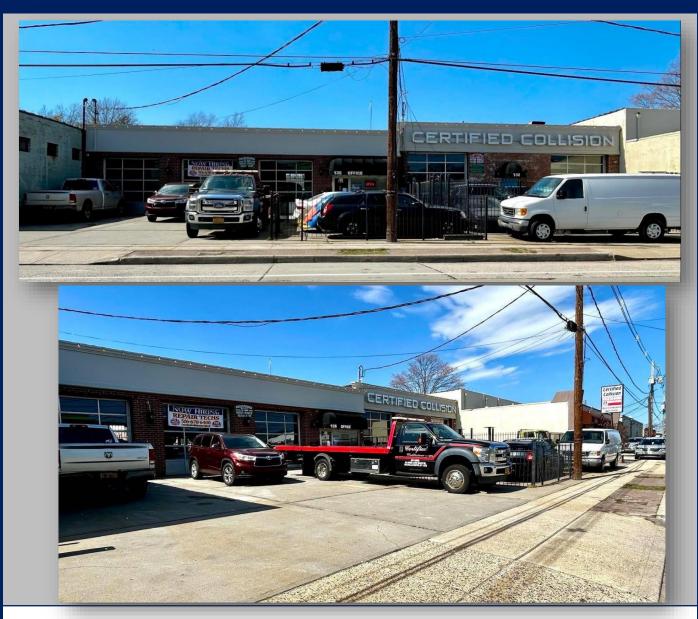

## <u>Lease Available</u> 132-136 South Long Beach Road Rockville Center, NY

Chris Mayor Chris@IslandAssociates.com (631) 513-2000 Larry Densen Larry@IslandAssociates.com (516) 857-5564

444 Rt. 111, Suite 1 Smithtown, NY 11787 . 631 982-2100 . www.IslandAssociates.com

Lease Available 4,100 SF on .21 Acres Price: \$14,250 / NNN Taxes: +/-\$28,000

- Fully operational body shop
- Key money required for Existing Business & all Equipment \$595,000
  - 14' Ceilings
    - 5 Docks
  - 22 Parking Spaces