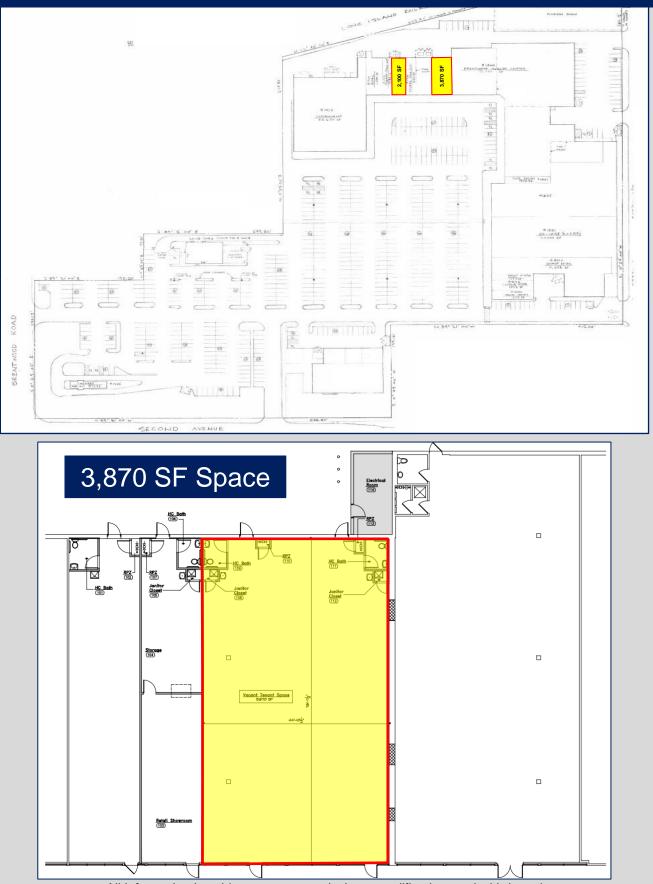

### Site Availability Map

All information is subject to errors, omissions, modification, and withdrawal. Information is from sources deemed to be reliable but should not be relied upon without independent verification.

#### 3,870 SF (Divisible) & 2,100 SF Retail Space Available Price: \$30.00 SF / NNN NNN: \$6.74 SF

Adjacent to the Brentwood Family Health Center

- High traffic area, tremendous exposure, Traffic count of +/- 25,206 Daily
  - ✤ 300 senior citizen apartment housing next door to shopping center
    - LIRR (Brentwood Station) located on the North side
- Join Compare Foods, Checkers, Subway, Health Center, Fashion Mall, Hair Salon & More!
- Adjacent to LIRR Brentwood Station & busiest Dual Bus stop in Suffolk County.