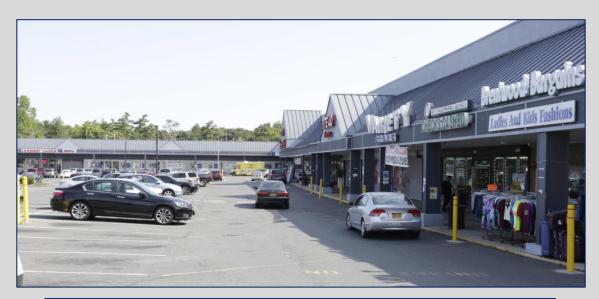

#### 3,870 SF (Divisible) & 2,100 SF Retail Space Available Price: \$30.00 SF / NNN NNN: \$6.74 SF

Adjacent to the Brentwood Family Health Center

- High traffic area, tremendous exposure, Traffic count of +/- 25,206 Daily
  - ✤ 300 senior citizen apartment housing next door to shopping center
    - LIRR (Brentwood Station) located on the North side
- Join Compare Foods, Checkers, Subway, Health Center, Fashion Mall, Hair Salon & More!
- Adjacent to LIRR Brentwood Station & busiest Dual Bus stop in Suffolk County.

### Site Availability Map

All information is subject to errors, omissions, modification, and withdrawal. Information is from sources deemed to be reliable but should not be relied upon without independent verification.