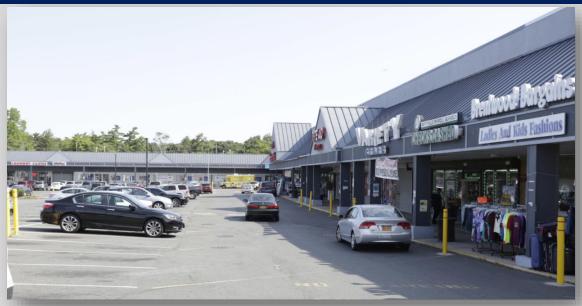

# Up to 20,000 SF Available in Brent City Shopping Center

Price: \$22.00 SF / NNN CAM: \$6.74 SF

- Adjacent to the Brentwood Family Health Center
  - Perfect for Medical Use
  - 1 Loading Dock / 18'-20' Ceilings
- ❖ High traffic area, tremendous exposure, Traffic count of +/- 25,206 Daily
  - 300 senior citizen apartment housing next door to shopping center
    - LIRR (Brentwood Station) located on the North side
- Join Gala Foods Supermarket, Checkers, Subway, Health Center, Fashion Mall,

#### Hair Salon & More!

Adjacent to LIRR Brentwood Station & busiest Dual Bus stop in Suffolk County.

| Demographics      | 1 Mile    | 2 Miles   | 3 Miles   |
|-------------------|-----------|-----------|-----------|
| Total Population  | 17,025    | 115,421   | 261,804   |
| Average HH Income | \$119,678 | \$118,808 | \$132,433 |