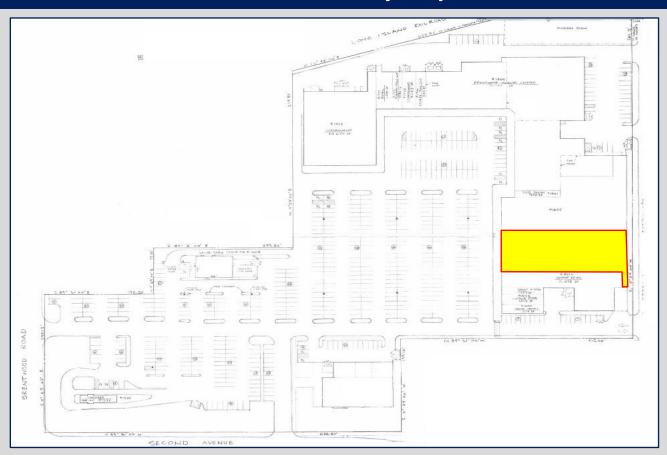

Traffic count of +/- 25,206 Daily
  - 300 senior citizen apartment housing next door to shopping center
    - LIRR (Brentwood Station) located on the North side
- Join Gala Foods Supermarket, Checkers, Subway, Health Center, Fashion Mall,

#### Hair Salon & More!

Adjacent to LIRR Brentwood Station & busiest Dual Bus stop in Suffolk County.

| Demographics      | 1 Mile    | 2 Miles   | 3 Miles   |
|-------------------|-----------|-----------|-----------|
| Total Population  | 17,025    | 115,421   | 261,804   |
| Average HH Income | \$119,678 | \$118,808 | \$132,433 |



All information is subject to errors, omissions, modification, and withdrawal. Information is from sources deemed to be reliable but should not be relied upon without independent verification.

## Site Availability Map



## Additional Images







All information is subject to errors, omissions, modification, and withdrawal.

Information is from sources deemed to be reliable but should not be relied upon without independent verification.