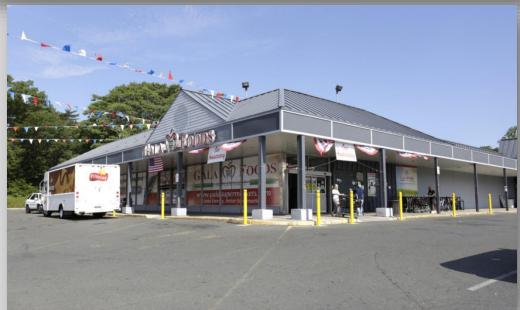

# Up to 20,000 SF Available in Brent City Shopping Center

Price: \$22.00 SF / NNN CAM: \$6.74 SF

- Adjacent to the Brentwood Family Health Center
  - Perfect for Medical Use
  - 1 Loading Dock / 18'-20' Ceilings
- ❖ High traffic area, tremendous exposure, Traffic count of +/- 25,206 Daily
  - 300 senior citizen apartment housing next door to shopping center
    - LIRR (Brentwood Station) located on the North side
- Join Gala Foods Supermarket, Checkers, Subway, Health Center, Fashion Mall,