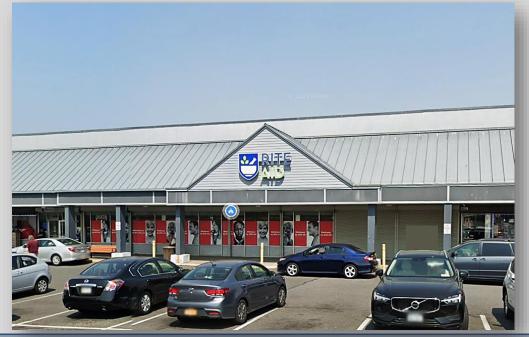

# Up to 20,000 SF Available in Brent City Shopping Center

Price: \$22.00 SF / NNN CAM: \$6.74 SF

- Adjacent to the Brentwood Family Health Center
  - Perfect for Medical Use
  - 1 Loading Dock / 18'-20' Ceilings
- ❖ High traffic area, tremendous exposure, Traffic count of +/- 25,206 Daily
  - 300 senior citizen apartment housing next door to shopping center
    - LIRR (Brentwood Station) located on the North side
- Join Gala Foods Supermarket, Checkers, Subway, Health Center, Fashion Mall,

#### Hair Salon & More!

Adjacent to LIRR Brentwood Station & busiest Dual Bus stop in Suffolk County.

| Demographics      | 1 Mile    | 2 Miles   | 3 Miles   |
|-------------------|-----------|-----------|-----------|
| Total Population  | 17,025    | 115,421   | 261,804   |
| Average HH Income | \$119,678 | \$118,808 | \$132,433 |