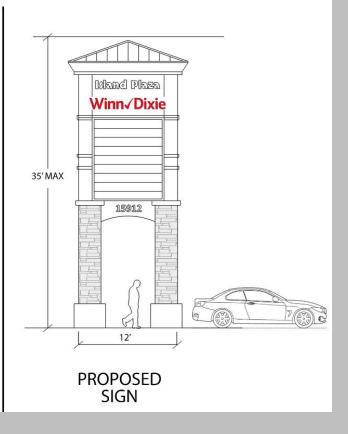

from consistent commuter traffic. FL-40 serves as the only east-west thoroughfare in Central Florida, which connects I-75 and Ocala to the west, with I-95 and Florida's Atlantic Coast; forcing the flow of regional traffic to pass directly in front of Forest Center.

### **Additional Information**

| Demographics      | 3 Mile   | 5 Mile   | 10 Mile  |
|-------------------|----------|----------|----------|
| Total Population  | 4,079    | 9,806    | 43,735   |
| Average HH Income | \$43,300 | \$45,482 | \$49,668 |





All information is subject to errors, omissions, modification, and withdrawal. Information is from sources deemed to be reliable but should not be relied upon without independent verification.

#### **Additional Information**





### **Proposed Upgrades**





EXAMPLE SIGN



### **Proposed Upgrades**