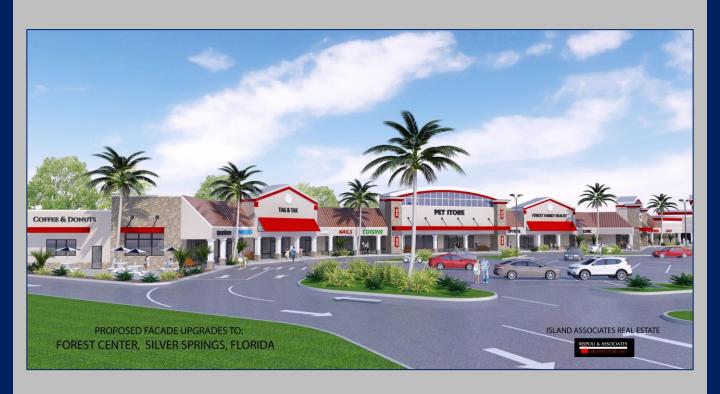

FL-40 and SE 160th Ave, the Property benefits from consistent commuter traffic. FL-40 serves as the only east-west thoroughfare in Central Florida, which connects I-75 and Ocala to the west, with I-95 and Florida's Atlantic Coast; forcing the flow of regional traffic to pass directly in front of Forest Center.

### **Additional Information**

| Demographics      | 3 Mile   | 5 Mile   | 10 Mile  |
|-------------------|----------|----------|----------|
| Total Population  | 4,079    | 9,806    | 43,735   |
| Average HH Income | \$43,300 | \$45,482 | \$49,668 |





All information is subject to errors, omissions, modification, and withdrawal. Information is from sources deemed to be reliable but should not be relied upon without independent verification.

#### **Additional Information**





### **Proposed Upgrades**





EXAMPLE SIGN



### **Proposed Upgrades**