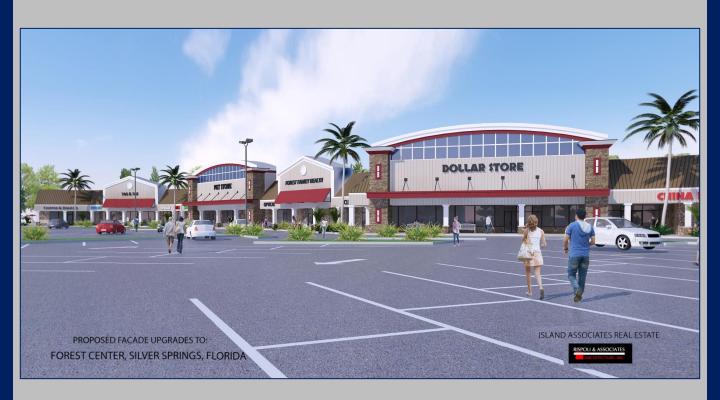

c. FL-40 serves as the only east-west thoroughfare in Central Florida, which connects I-75 and Ocala to the west, with I-95 and Florida's Atlantic Coast; forcing the flow of regional traffic to pass directly in front of Forest Center.

### **Additional Information**

| Demographics      | 3 Mile   | 5 Mile   | 10 Mile  |
|-------------------|----------|----------|----------|
| Total Population  | 4,079    | 9,806    | 43,735   |
| Average HH Income | \$43,300 | \$45,482 | \$49,668 |





All information is subject to errors, omissions, modification, and withdrawal. Information is from sources deemed to be reliable but should not be relied upon without independent verification.

#### **Additional Information**





### **Proposed Upgrades**





EXAMPLE SIGN



### **Proposed Upgrades**