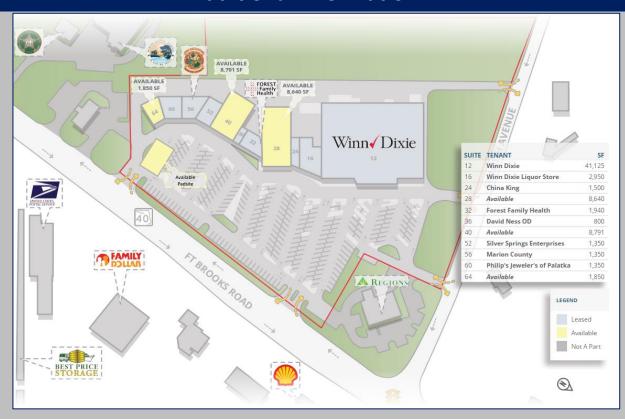

# 1,300 SF Padsite Available in busy Winn-Dixie Shopping Center Ground Rent +/- \$40,000 Year / NNN

- ❖ 71,646 SF neighborhood center, anchored by a high-performing Winn-Dixie & located in Silver Springs, FL.
- Shopping Center Renovations to be completed by Spring 2021 including, Lighting, Paving & New Building Façade.
- ❖ Strategically-located at the signalized intersection of FL-40 and SE 160th Ave, the Property benefits from consistent commuter traffic. FL-40 serves as the only east-west thoroughfare in Central Florida, which connects I-75 and Ocala to the west, with I-95 and Florida's Atlantic Coast; forcing the flow of regional traffic to pass directly in front of Forest Center.

### **Additional Information**

| Demographics      | 3 Mile   | 5 Mile   | 10 Mile  |
|-------------------|----------|----------|----------|
| Total Population  | 4,079    | 9,806    | 43,735   |
| Average HH Income | \$43,300 | \$45,482 | \$49,668 |