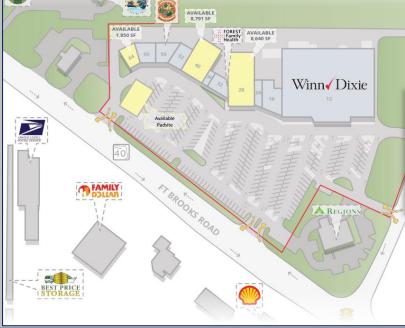

# 1,300 SF Padsite Available in busy Winn-Dixie Shopping Center Ground Rent +/- \$40,000 Year / NNN

- ❖ 71,646 SF neighborhood center, anchored by a high-performing Winn-Dixie & located in Silver Springs, FL.
- Shopping Center Renovations to be completed by Spring 2021 including, Lighting, Paving & New Building Façade.
- ❖ Strategically-located at the signalized intersection of FL-40 and SE 160th Ave, the Property benefits from consistent commuter traffic. FL-40 serves as the only east-west thoroughfare in Central Florida, which connects I-75 and Ocala to the west, with I-95 and Florida's Atlantic Coast; forcing the flow of regional traffic to pass directly in front of Forest Center.