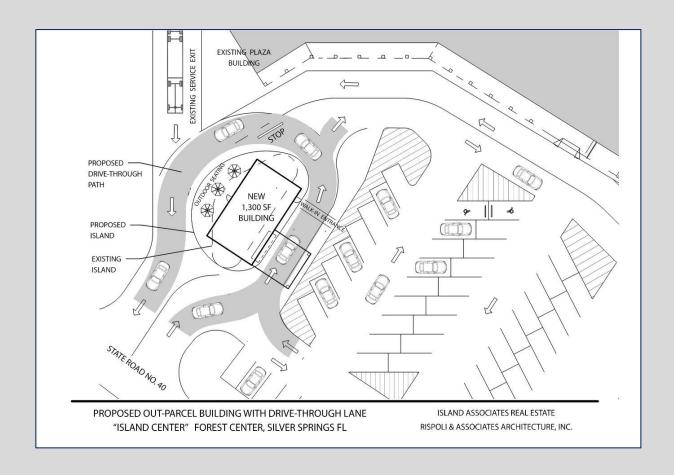

# 1,300 SF Padsite Available in busy Winn-Dixie Shopping Center Ground Rent +/- \$40,000 Year / NNN

- ❖ 71,646 SF neighborhood center, anchored by a high-performing Winn-Dixie & located in Silver Springs, FL.
- Shopping Center Renovations to be completed by Spring 2021 including, Lighting, Paving & New Building Façade.
- ❖ Strategically-located at the signalized intersection of FL-40 and SE 160th Ave, the Property benefits from consistent commuter traffic. FL-40 serves as the only east-west thoroughfare in Central Florida, which connects I-75 and Ocala to the west, with I-95 and Florida's Atlantic Coast; forcing the flow of regional traffic to pass directly in front of Forest Center.

### **Proposed Upgrades**

EXAMPLE SIGN

### **Proposed Upgrades**