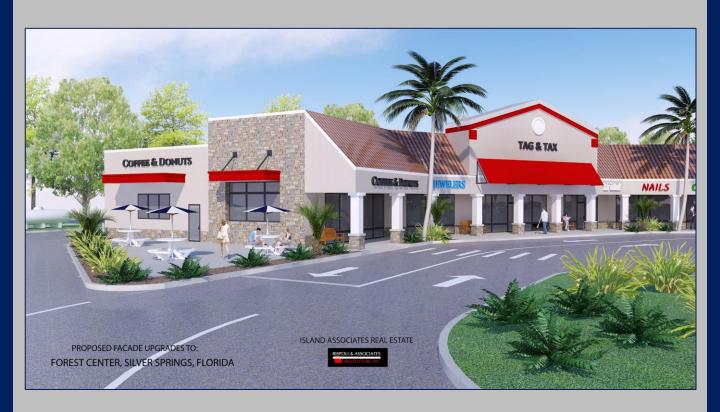

fic. FL-40 serves as the only east-west thoroughfare in Central Florida, which connects I-75 and Ocala to the west, with I-95 and Florida's Atlantic Coast; forcing the flow of regional traffic to pass directly in front of Forest Center.

### **Additional Information**

| Demographics      | 3 Mile   | 5 Mile   | 10 Mile  |
|-------------------|----------|----------|----------|
| Total Population  | 4,079    | 9,806    | 43,735   |
| Average HH Income | \$43,300 | \$45,482 | \$49,668 |





All information is subject to errors, omissions, modification, and withdrawal. Information is from sources deemed to be reliable but should not be relied upon without independent verification.

#### **Additional Information**





### **Proposed Upgrades**





EXAMPLE SIGN



### **Proposed Upgrades**