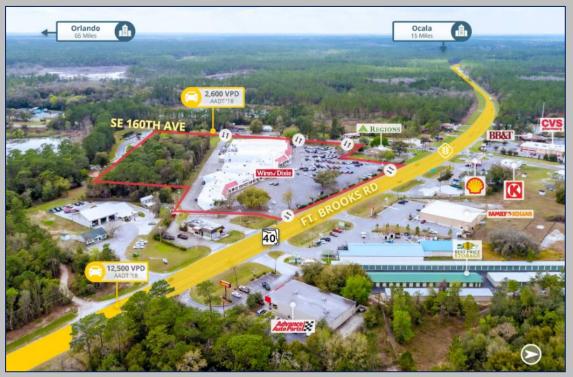

# 1,300 SF Padsite Available in busy Winn-Dixie Shopping Center Ground Rent +/- \$40,000 Year / NNN

- ❖ 71,646 SF neighborhood center, anchored by a high-performing Winn-Dixie & located in Silver Springs, FL.
- Shopping Center Renovations to be completed by Spring 2021 including, Lighting, Paving & New Building Façade.
- ❖ Strategically-located at the signalized intersection of FL-40 and SE 160th Ave, the Property benefits from consistent commuter traffic. FL-40 serves as the only east-west thoroughfare in Central Florida, which connects I-75 and Ocala to the west, with I-95 and Florida's Atlantic Coast; forcing the flow of regional traffic to pass directly in front of Forest Center.