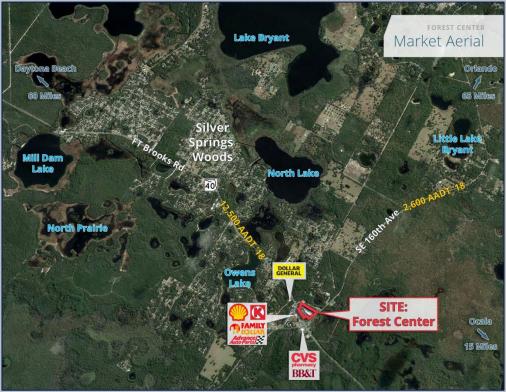

# 1,300 SF Padsite Available in busy Winn-Dixie Shopping Center Ground Rent +/- \$40,000 Year / NNN

- ❖ 71,646 SF neighborhood center, anchored by a high-performing Winn-Dixie & located in Silver Springs, FL.
- Shopping Center Renovations to be completed by Spring 2021 including, Lighting, Paving & New Building Façade.
- ❖ Strategically-located at the signalized intersection of FL-40 and SE 160th Ave, the Property benefits from consistent commuter traffic. FL-40 serves as the only east-west thoroughfare in Central Florida, which connects I-75 and Ocala to the west, with I-95 and Florida's Atlantic Coast; forcing the flow of regional traffic to pass directly in front of Forest Center.