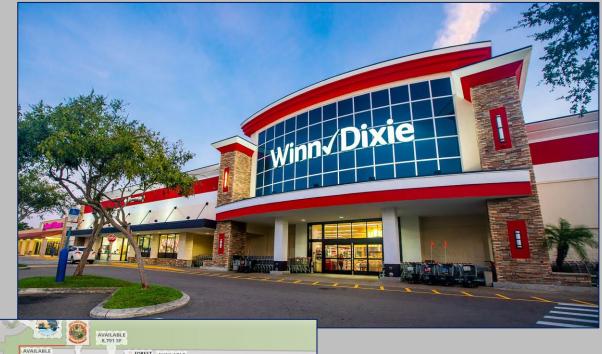

## Winn Dixie Anchored Padsite Available

15924 E. State Road 40 Silver Springs, FL

Roger A. Delisle, Jr. CCIM Roger@islandassociates.com

# 1,300 SF Padsite Available in busy Winn-Dixie Shopping Center Ground Rent +/- \$40,000 Year / NNN

- ❖ 71,646 SF neighborhood center, anchored by a high-performing Winn-Dixie & located in Silver Springs, FL.
- Shopping Center Renovations to be completed by Spring 2021 including, Lighting, Paving & New Building Façade.
- ❖ Strategically-located at the signalized intersection of FL-40 and SE 160th Ave, the Property benefits from consistent commuter traffic. FL-40 serves as the only east-west thoroughfare in Central Florida, which connects I-75 and Ocala to the west, with I-95 and Florida's Atlantic Coast; forcing the flow of regional traffic to pass directly in front of Forest Center.