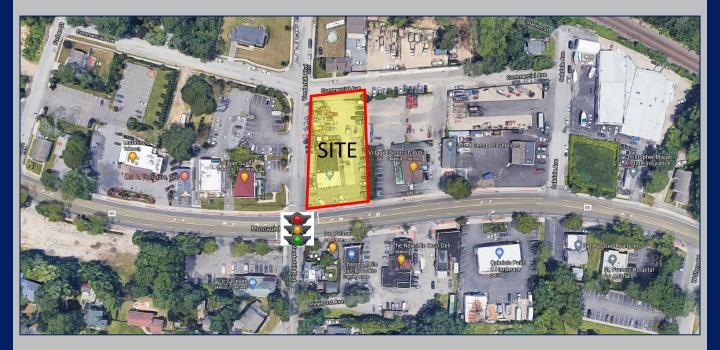

- Located on a Signalized Corner
- Daily Traffic Counts of 19,093
- 108' Frontage on Montauk Hwy., & 104' Frontage on Vanderbilt Blvd.
  Area Retailers Include:
- 7-Eleven, Village Idiot Bar & Grill, Ace Hardware, Mannino's & More!