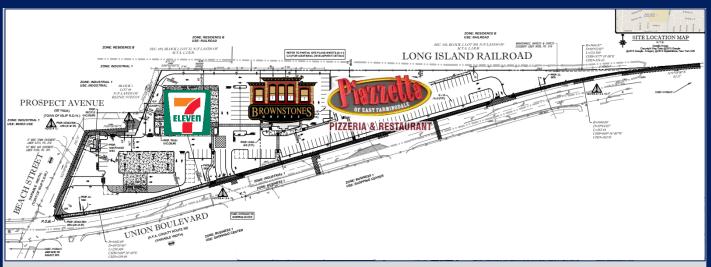

# **Site Plan & 7-Eleven Elevations**

Join brand new 7-Eleven, Brownstones Café & Pizzella at this new location! This site will be home to 7-Eleven's brand-new concept that includes "Raise the Roost" & "Laredo Taco Co." as food options / Indoor & Outdoor Seating as well as a full-service Gas Station.