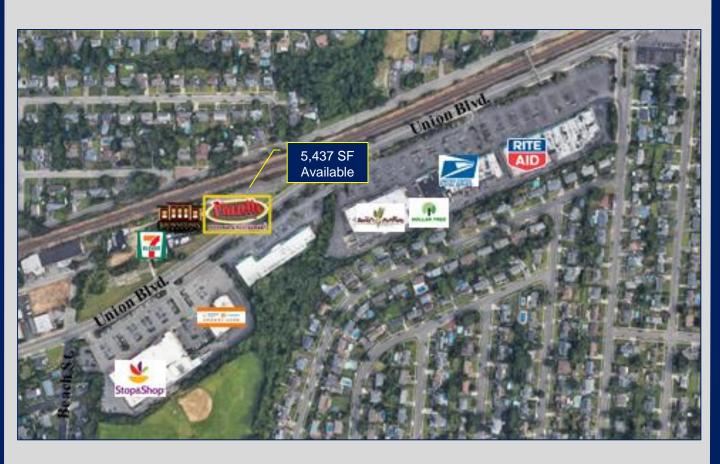

# NEW Retail Space Available 425 Union Boulevard West Islip, NY

### 1,200 - 5,437 SF Retail Space Available

Lease Price: \$32.00 SF / NNN \*in-line

\$35.00 SF / NNN \*End-Cap

\*Estimated Taxes: \$6 SF

| Demographics     | 1 Mile    | 2 Miles  | 3 Miles  |
|------------------|-----------|----------|----------|
| Total Population | 14,530    | 100,853  | 251,348  |
| Median HH Income | \$101,855 | \$92,098 | \$84,440 |

- ❖ Daily Vehicle Counts of over 15,000
- ❖ Dedicated Signaled Traffic Light at Entrance across from Stop & Shop!
  - ❖ 176 Parking Stalls / Sewers
  - ❖ Just East of Higbie Lane. Located across the street from Stop 'n Shop, Dunkin Donuts, Rite Aid, Dollar Tree, Astoria Federal Savings Bank, People's United Bank, Wild By Nature, Costello's & Ace Hardware!
    1.5 Miles From Good Samaritan Hospital