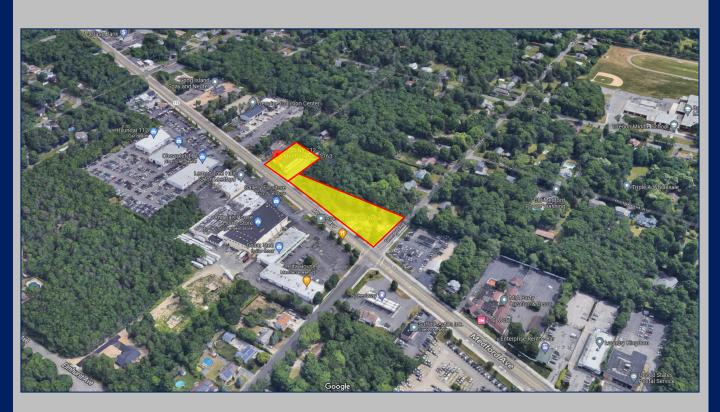

## For Sale 2101 & 2145 Rte. 112 Medford, NY

Chris Mayor
Chris@IslandAssociates.com
(631) 513-2000

Larry Densen
Larry@IslandAssociates.com
(516) 857-5564

## **Property Information**

For Sale +/- 1.96 Acres

Price: \$5,450,000

Taxes: +/- \$54,482.33

- Newley Constructed 10,000 SF Building on 2145 Rt.112 Lot
  - Traffic Counts of 22,342 Daily
  - Located at a Signalized Intersection
  - ❖ +/- 640' Frontage on Medford Ave.

❖ Zoned J-2

| Demographics      | 1 Mile    | 3 Miles   | 5 Miles   |
|-------------------|-----------|-----------|-----------|
| Total Population  | 6,572     | 72,128    | 187,316   |
| Average HH Income | \$113,561 | \$117,053 | \$118,829 |