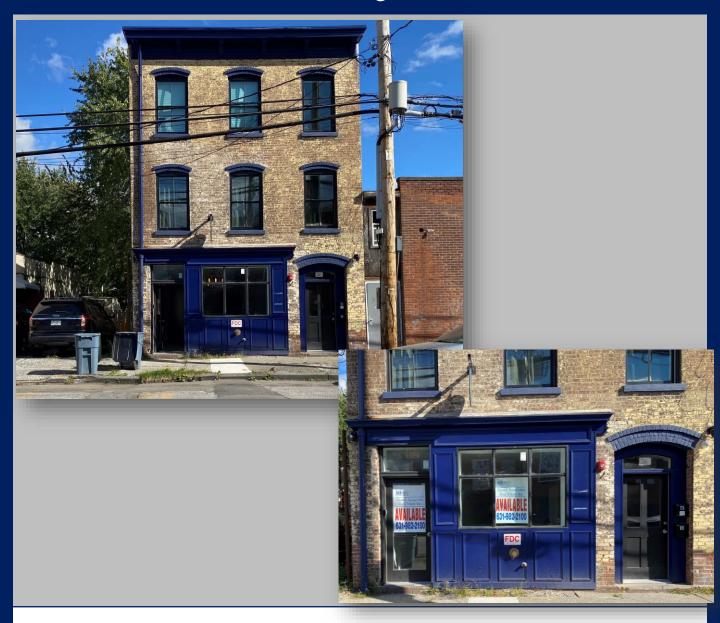

## For Lease 36 Liberty Street Newburg, NY

Chris Mayor
Chris@IslandAssociates.com
(631) 513-2000

Larry Densen
Larry@IslandAssociates.com
(516) 857-5564

444 Rt. 111, Suite 1 Smithtown, NY 11787 . 631 982-2100 . www.IslandAssociates.com

## +/-850 SF Retail Available w/ Large Courtyard

Price: \$2,100 Month Gross

- Ideal for professional, medical and general office use
- Walking distance to the Waterfront, Downing Park, Downtown Daily
- Located in the Historic district, money is pouring into this area the time to get in and set up shop is now.