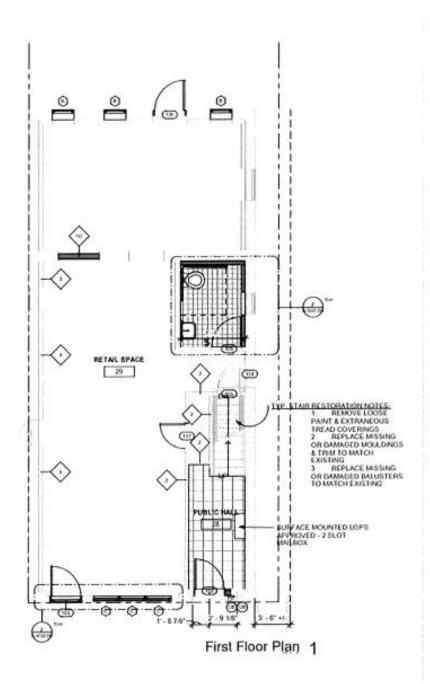

## +/-850 SF Retail Available w/ Large Courtyard

Price: \$2,100 Month Gross

- Ideal for professional, medical and general office use
- Walking distance to the Waterfront, Downing Park, Downtown Daily
- Located in the Historic district, money is pouring into this area the time to get in and set up shop is now.