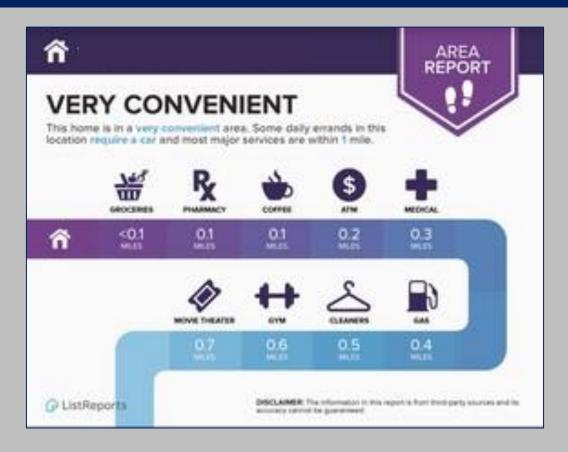

## +/-850 SF Retail Available w/ Large Courtyard

Price: \$2,100 Month Gross

- Ideal for professional, medical and general office use
- Walking distance to the Waterfront, Downing Park, Downtown Daily
- Located in the Historic district, money is pouring into this area the time to get in and set up shop is now.