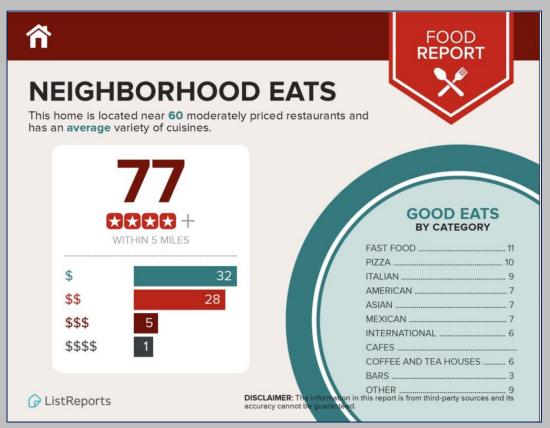

## +/-850 SF Retail Available w/ Large Courtyard

Price: \$2,100 Month Gross

- Ideal for professional, medical and general office use
- Walking distance to the Waterfront, Downing Park, Downtown Daily
- Located in the Historic district, money is pouring into this area the time to get in and set up shop is now.