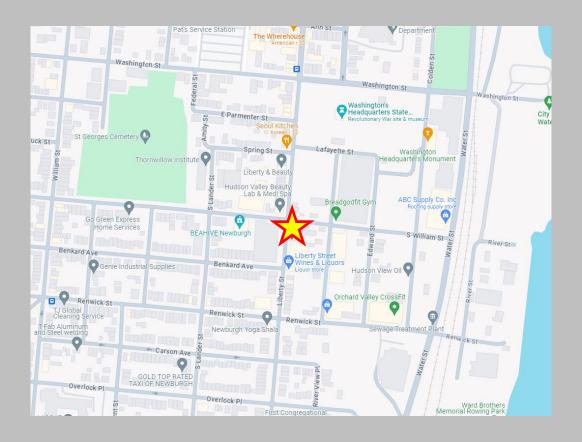

## For Lease 36 Liberty Street Newburg, NY



Chris Mayor
Chris@IslandAssociates.com
(631) 513-2000

Larry Densen
Larry@IslandAssociates.com
(516) 857-5564

444 Rt. 111, Suite 1 Smithtown, NY 11787 . 631 982-2100 . www.IslandAssociates.com

## **Property Information**

## +/-850 SF Retail Available w/ Large Courtyard

Price: \$2,100 Month Gross



- Ideal for professional, medical and general office use
- Walking distance to the Waterfront, Downing Park, Downtown Daily
- Located in the Historic district, money is pouring into this area the time to get in and set up shop is now.

| Demographics      | 1 Mile   | 3 Miles  | 5 Miles   |
|-------------------|----------|----------|-----------|
| Total Population  | 19,491   | 61,373   | 105,288   |
| Average HH Income | \$60,346 | \$94,657 | \$103,982 |









All information is subject to errors, omissions, modification, and withdrawal. Information is from sources deemed to be reliable but should not be relied upon without independent verification.

## 36 Liberty St