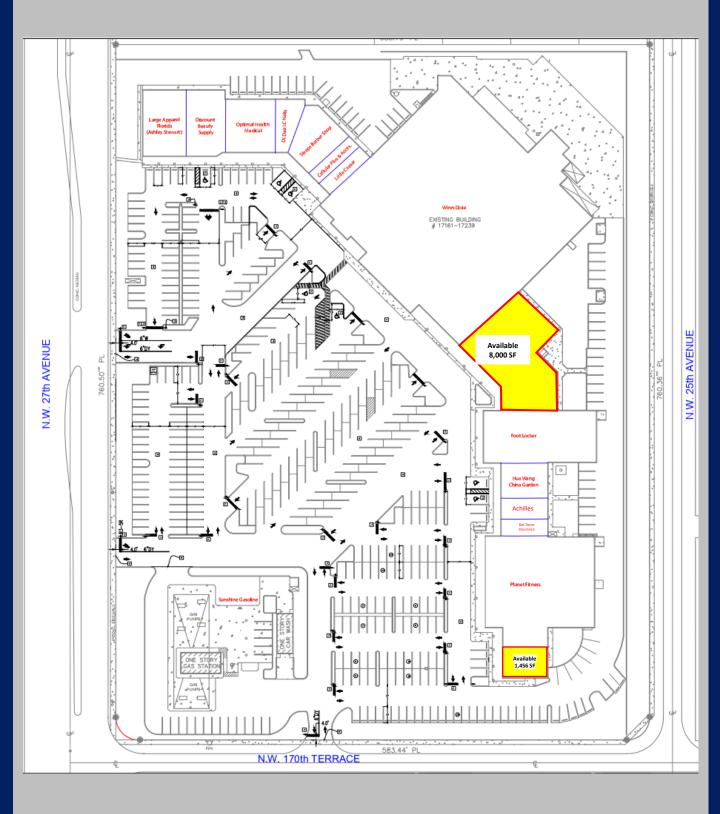

## ~1,500 SF End-Cap Retail Space Available & 8,000 SF In-Line Price: \$23.00 SF / NNN NNN: \$7.58 SF

 Tremendous Miami-Dade, Hard Corner Location
Four points of ingress/egress. - Adjacent to the Palmetto Expressway/SR-826
\$ 51,500 Annual Average Daily Traffic Count
Over 542,000 People in a Five Mile Radius
Under 2 Miles to the Golden Glades Interchange (Confluence of Five Major Roads)
Under 2 Miles to Hard Rock Stadium, Home to Miami Dolphins and Miami Hurricanes
Excellent Co-Tenancy; Planet Fitness, Ashley Stewart, Winn Dixie, Marathon Gas, Little Caesars Pizza & More!

## **Site Overview**

All information is subject to errors, omissions, modification, and withdrawal. Information is from sources deemed to be reliable but should not be relied upon without independent verification.