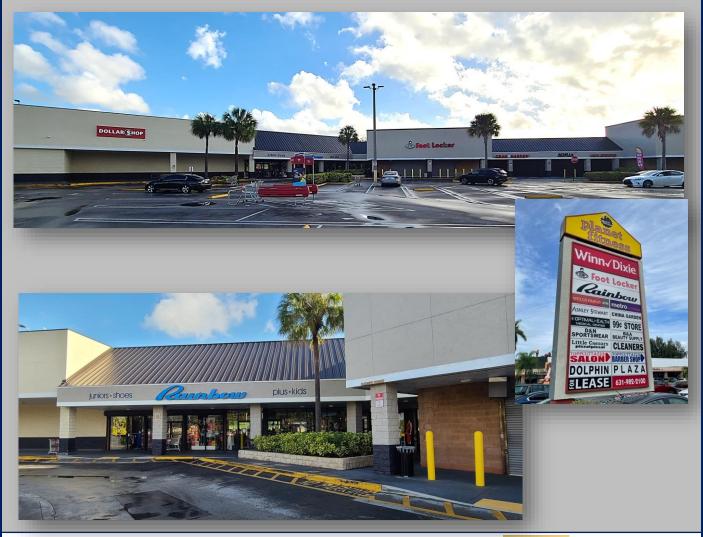

## Retail Space Available in Dolphin Plaza 17237 Northwest 27<sup>th</sup> Ave. Miami Gardens, FL

**Roger A. Delisle, Jr. CCIM** Roger@islandassociates.com

Robert Monahan Robert@IslandAssociates.com

444 Rt. 111, Suite 1 Smithtown, NY 11787 . 631 982-2100 . www.IslandAssociates.com

## ~1,500 SF End-Cap Retail Space Available & 8,000 SF In-Line Price: \$23.00 SF / NNN NNN: \$7.58 SF

 Tremendous Miami-Dade, Hard Corner Location
Four points of ingress/egress. - Adjacent to the Palmetto Expressway/SR-826
\$ 51,500 Annual Average Daily Traffic Count
Over 542,000 People in a Five Mile Radius
Under 2 Miles to the Golden Glades Interchange (Confluence of Five Major Roads)
Under 2 Miles to Hard Rock Stadium, Home to Miami Dolphins and Miami Hurricanes
Excellent Co-Tenancy; Planet Fitness, Ashley Stewart, Winn Dixie, Marathon Gas, Little Caesars Pizza & More!