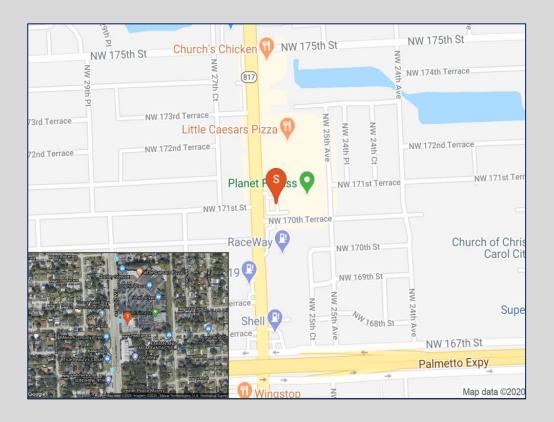

## ~1,500 SF End-Cap Retail Space Available & 8,000 SF In-Line Price: \$23.00 SF / NNN NNN: \$7.58 SF

 Tremendous Miami-Dade, Hard Corner Location
Four points of ingress/egress. - Adjacent to the Palmetto Expressway/SR-826
\$ 51,500 Annual Average Daily Traffic Count
Over 542,000 People in a Five Mile Radius
Under 2 Miles to the Golden Glades Interchange (Confluence of Five Major Roads)
Under 2 Miles to Hard Rock Stadium, Home to Miami Dolphins and Miami Hurricanes
Excellent Co-Tenancy; Planet Fitness, Ashley Stewart, Winn Dixie, Marathon Gas, Little Caesars Pizza & More!

## **Site Overview**

All information is subject to errors, omissions, modification, and withdrawal. Information is from sources deemed to be reliable but should not be relied upon without independent verification.