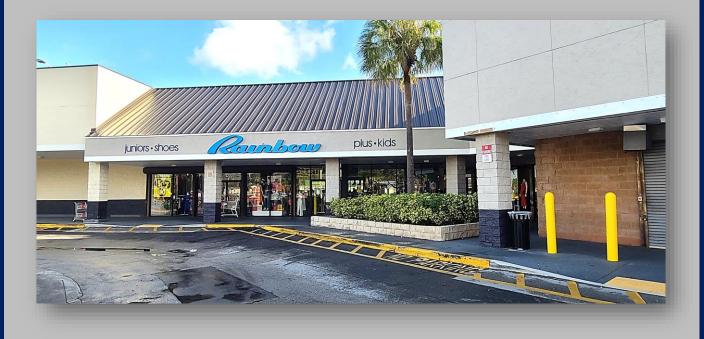

## ~1,500 SF End-Cap Retail Space Available & 8,000 SF In-Line Price: \$23.00 SF / NNN NNN: \$7.58 SF

 Tremendous Miami-Dade, Hard Corner Location
Four points of ingress/egress. - Adjacent to the Palmetto Expressway/SR-826
\$ 51,500 Annual Average Daily Traffic Count
Over 542,000 People in a Five Mile Radius
Under 2 Miles to the Golden Glades Interchange (Confluence of Five Major Roads)
Under 2 Miles to Hard Rock Stadium, Home to Miami Dolphins and Miami Hurricanes
Excellent Co-Tenancy; Planet Fitness, Ashley Stewart, Winn Dixie, Marathon Gas, Little Caesars Pizza & More!