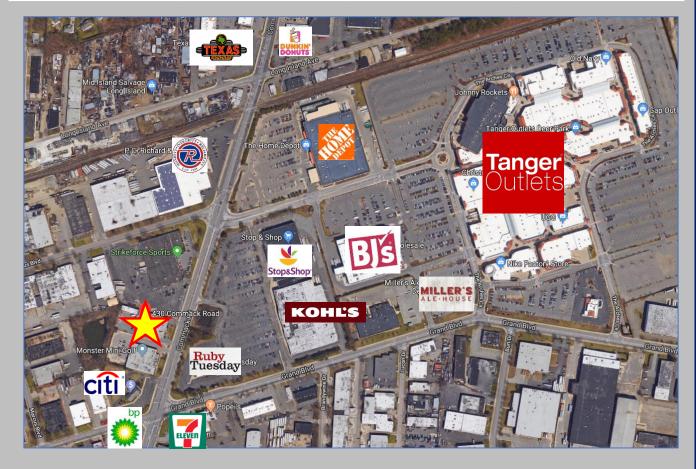

- Directly across from the Tanger Outlets at the Arches.
- Prime Location on very busy Commack Rd.
- Nearby tenants include Ruby Tuesday's, Kohl's, Stop & Shop, Citibank, Home Depot, Pet Supply Plus, Chase, 7-Eleven, Capital One & More
- Daily Vehicle Counts of over 27,000