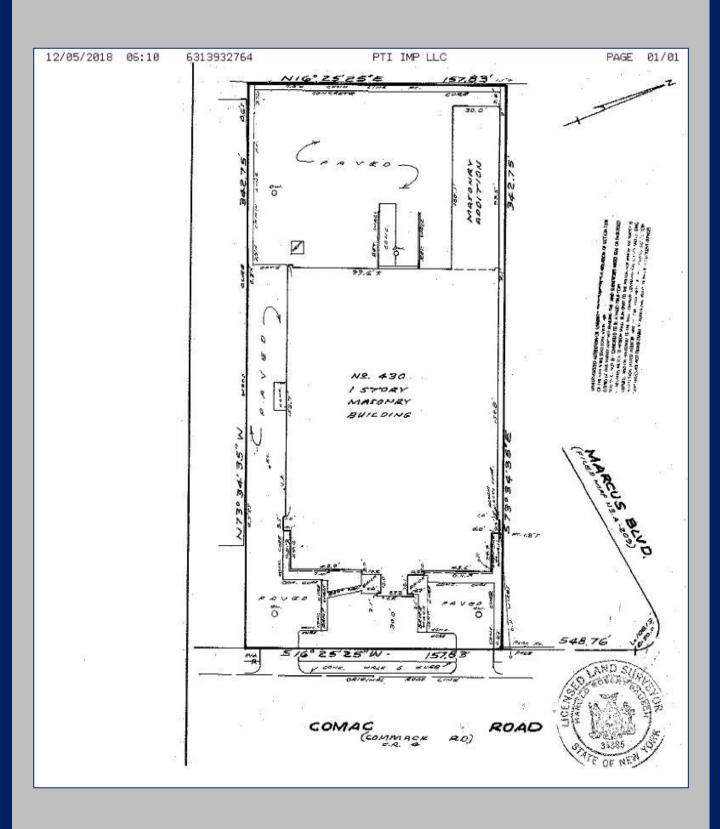

## 23,123 SF Building on 1.2 Acres Lease Price: \$250,000 / NNN

| Demographics     | 1 Mile   | 3 Miles  | 5 Miles  |
|------------------|----------|----------|----------|
| Total Population | 11,443   | 103,583  | 273,188  |
| Median HH Income | \$84,677 | \$92,963 | \$93,426 |