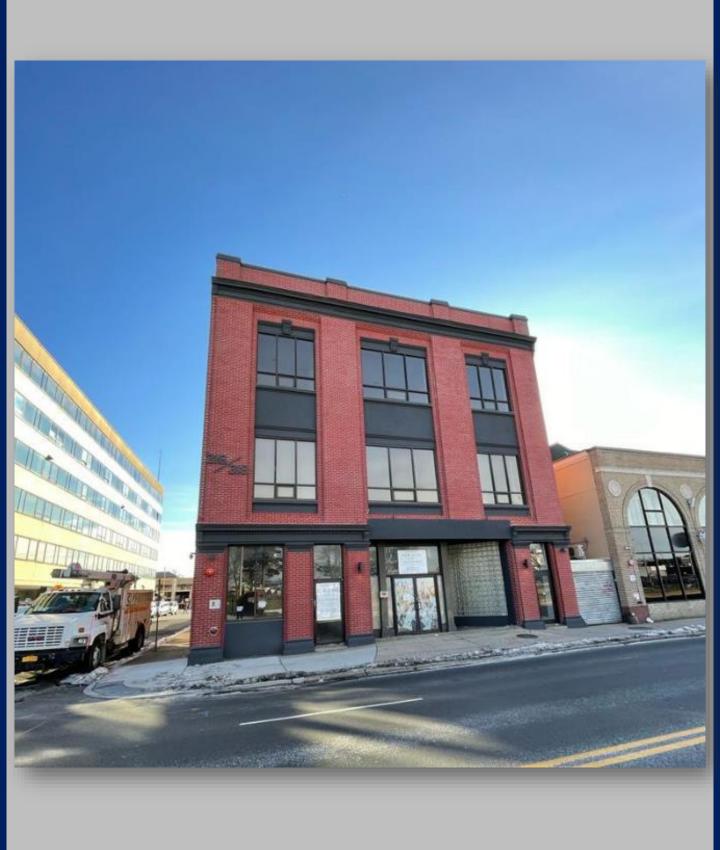

## 4,000 SF Retail Space Available

Price: \$30 SF / NNN

- High Ceilings
- 100' of Wraparound Frontage
- Close to Hofstra University & Adelphi University
- Unique building located on the Northeast corner of Fulton Ave. Property was one of the first fire department stations in the Village of Hempstead.
  - ❖ Available Space is on the ground floor