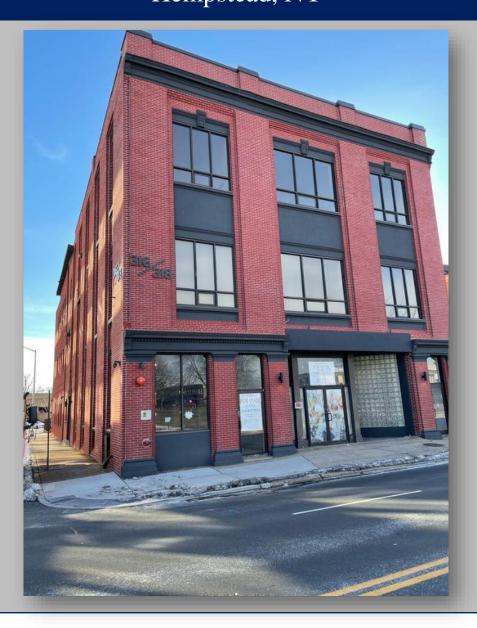

## Retail Space Available 316-318 Fulton Ave. Hempstead, NY

Chris Mayor
Chris@IslandAssociates.com
(631) 513-2000

Larry Densen
Larry@IslandAssociates.com
(516) 857-5564

## 4,000 SF Retail Space Available

Price: \$30 SF / NNN

- High Ceilings
- 100' of Wraparound Frontage
- Close to Hofstra University & Adelphi University
- Unique building located on the Northeast corner of Fulton Ave. Property was one of the first fire department stations in the Village of Hempstead.
  - ❖ Available Space is on the ground floor