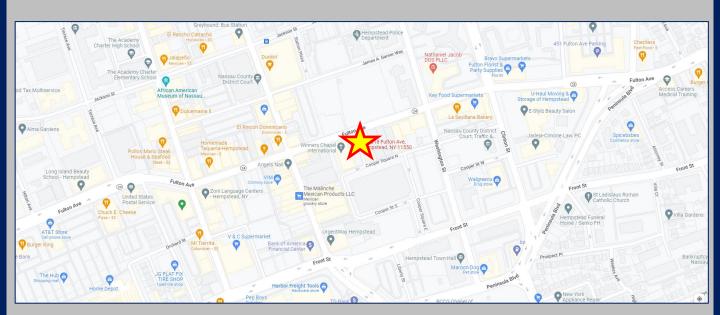

## 4,000 SF Retail Space Available

Price: \$30 SF / NNN

- High Ceilings
- 100' of Wraparound Frontage
- Close to Hofstra University & Adelphi University
- Unique building located on the Northeast corner of Fulton Ave. Property was one of the first fire department stations in the Village of Hempstead.
  - ❖ Available Space is on the ground floor