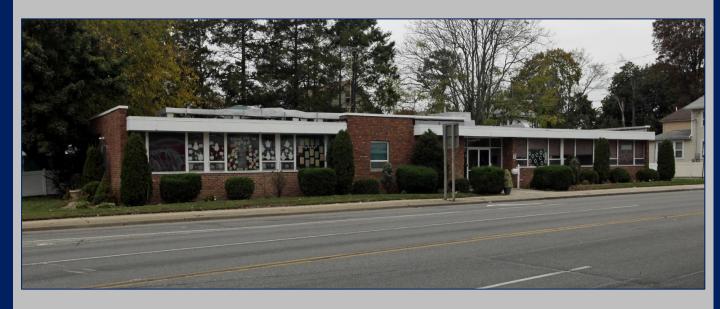

# For Lease 6,000 SF Building 160 Baldwin Rd. Hempstead, NY

Chris Mayor
Chris@IslandAssociates.com
(631) 513-2000

Larry Densen
Larry@IslandAssociates.com
(516) 857-5564

#### 6,000 SF Lease Available on .39 Acres

Price: \$25.00 SF / Gross

| Demographics     | 1 Mile   | 3 Miles  | 5 Miles  |
|------------------|----------|----------|----------|
| Total Population | 35,358   | 221,533  | 606,072  |
| Median HH Income | \$63,102 | \$90,854 | \$99,169 |

- 119' of Frontage on Baldwin Rd., 62' of Frontage on Long Beach Rd.
  & 53' on Willow Ave.
- ❖ Formerly Leased by an Early Childhood Center operating w/ capacity for 80 occupants & Outdoor Playground.
  - 6 Bathrooms
  - 10 Parking Spaces
  - Daily Traffic Counts of 19,269
  - 5 Minute Drive to Hempstead LIRR Station
    - Block to Block Location