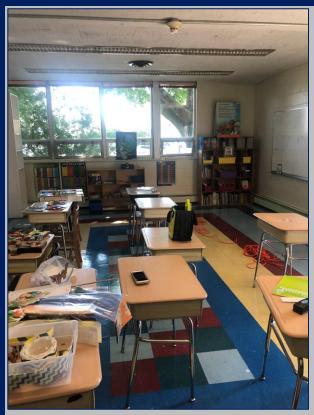

- 119' of Frontage on Baldwin Rd., 62' of Frontage on Long Beach Rd.
  & 53' on Willow Ave.
- ❖ Formerly Leased by an Early Childhood Center operating w/ capacity for 80 occupants & Outdoor Playground.
  - 6 Bathrooms
  - 10 Parking Spaces
  - Daily Traffic Counts of 19,269
  - 5 Minute Drive to Hempstead LIRR Station
    - Block to Block Location