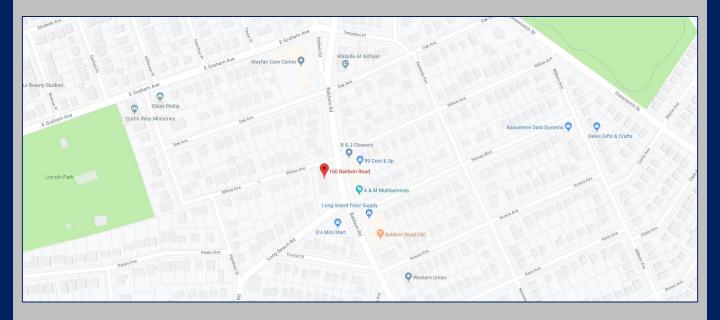

# For Lease 6,000 SF Building 160 Baldwin Rd. Hempstead, NY

Chris Mayor
Chris@IslandAssociates.com
(631) 513-2000

Larry Densen
Larry@IslandAssociates.com
(516) 857-5564

- 119' of Frontage on Baldwin Rd., 62' of Frontage on Long Beach Rd.
  & 53' on Willow Ave.
- ❖ Formerly Leased by an Early Childhood Center operating w/ capacity for 80 occupants & Outdoor Playground.
  - 6 Bathrooms
  - 10 Parking Spaces
  - Daily Traffic Counts of 19,269
  - 5 Minute Drive to Hempstead LIRR Station
    - Block to Block Location