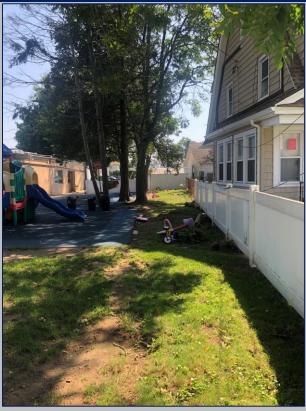

- 119' of Frontage on Baldwin Rd., 62' of Frontage on Long Beach Rd.
  & 53' on Willow Ave.
- ❖ Formerly Leased by an Early Childhood Center operating w/ capacity for 80 occupants & Outdoor Playground.
  - 6 Bathrooms
  - 10 Parking Spaces
  - Daily Traffic Counts of 19,269
  - 5 Minute Drive to Hempstead LIRR Station
    - Block to Block Location