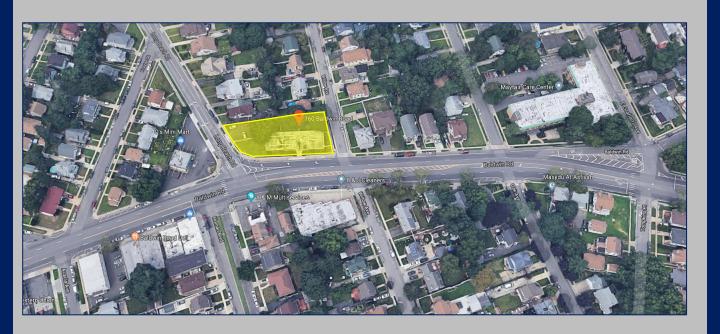

# For Lease 6,000 SF Building 160 Baldwin Rd. Hempstead, NY

Chris Mayor
Chris@IslandAssociates.com
(631) 513-2000

Larry Densen
Larry@IslandAssociates.com
(516) 857-5564

- 119' of Frontage on Baldwin Rd., 62' of Frontage on Long Beach Rd.
  & 53' on Willow Ave.
- ❖ Formerly Leased by an Early Childhood Center operating w/ capacity for 80 occupants & Outdoor Playground.
  - 6 Bathrooms
  - 10 Parking Spaces
  - Daily Traffic Counts of 19,269
  - 5 Minute Drive to Hempstead LIRR Station
    - Block to Block Location