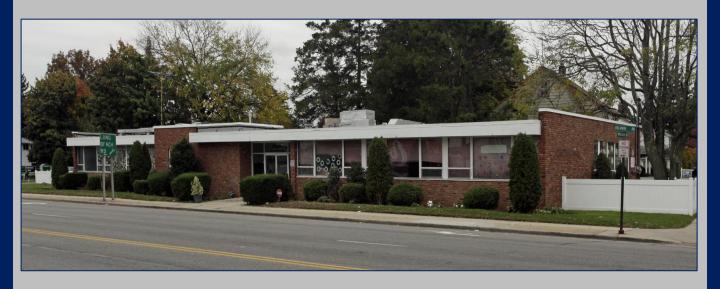

# For Lease 6,000 SF Building 160 Baldwin Rd. Hempstead, NY

Chris Mayor
Chris@IslandAssociates.com
(631) 513-2000

Larry Densen
Larry@IslandAssociates.com
(516) 857-5564

#### 6,000 SF Lease Available on .39 Acres

Price: \$25.00 SF / Gross

| Demographics     | 1 Mile   | 3 Miles  | 5 Miles  |
|------------------|----------|----------|----------|
| Total Population | 35,358   | 221,533  | 606,072  |
| Median HH Income | \$63,102 | \$90,854 | \$99,169 |

- 119' of Frontage on Baldwin Rd., 62' of Frontage on Long Beach Rd.
  & 53' on Willow Ave.
- ❖ Formerly Leased by an Early Childhood Center operating w/ capacity for 80 occupants & Outdoor Playground.
  - 6 Bathrooms
  - 10 Parking Spaces
  - Daily Traffic Counts of 19,269
  - 5 Minute Drive to Hempstead LIRR Station
    - Block to Block Location