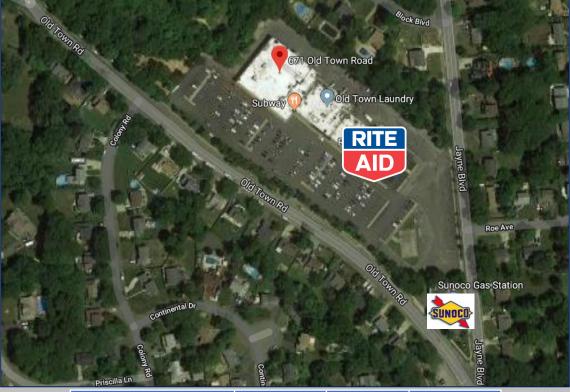

## 2,000 - 4,000 SF Retail Space for Lease 671 Old Town Rd & Jayne Blvd. Port Jefferson Station Terryville Plaza

Robert Monahan Robert@IslandAssociates.com Robert Raffa Raffa@IslandAssociates.com

444 Rt. 111, Suite 1 Smithtown, NY 11787 . 631 982-2100 www.IslandAssociates.com

Site offers easy access from north & south w/ curb cuts on Jayne Blvd. & three on Old Town Road.

- Over 13,700 Daily Traffic Counts
- ✤ Over 650 ft. Frontage on Old Town Rd.
- LIRR (Port Jefferson Station) is 3.4 miles
  - Ample Parking