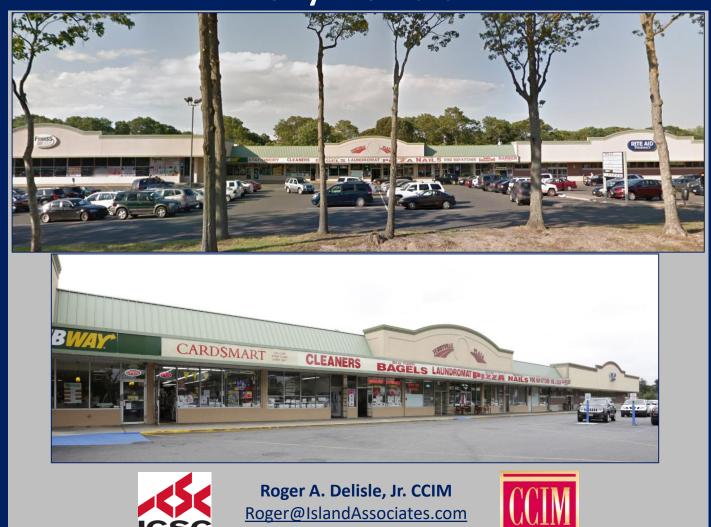

## 2,000 - 4,000 SF Retail Space for Lease 671 Old Town Rd & Jayne Blvd. Port Jefferson Station Terryville Plaza

Robert Monahan Robert@IslandAssociates.com Robert Raffa Raffa@IslandAssociates.com

444 Rt. 111, Suite 1 Smithtown, NY 11787 . 631 982-2100 www.IslandAssociates.com

## (Two) - 2,000 SF In-Line Retail Spaces Available \*Can Be Combined to 4,000 SF

Price: \$25. SF / NNN CAM: \$7.25 SF

| Demographics     | 1 Mile    | 3 Miles  | 5 Miles   |
|------------------|-----------|----------|-----------|
| Total Population | 12,864    | 91,622   | 208,711   |
| Median HH Income | \$105,208 | \$97,908 | \$101,372 |